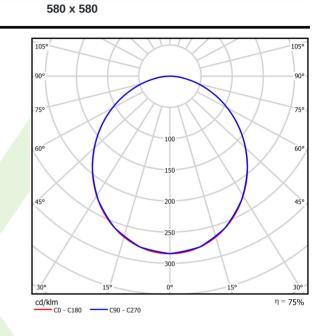

| Light source                      | LED                                       |
|-----------------------------------|-------------------------------------------|
| Luminous flux LED [lm]            | 5234                                      |
| LED power [W]                     | 26,6                                      |
| Luminaire luminous flux [l        | m] <b>3927</b>                            |
| Power of luminaire [W]            | 28,2                                      |
| Luminaire's light efficiency      | y [lm/W] 139,3                            |
| Color of the light [K]            | 4000                                      |
| CRI                               | >80                                       |
| SDCM (LED sources)                | 3                                         |
| Beam angle [°]                    | (C0-C180) / (C90-C270) - 105° /<br>104,8° |
| Photobiological risk class 62471) | (IEC/EN RG0                               |
| Protection against electric       | shock I                                   |
| Protection degree                 | IP65                                      |
| Voltage                           | 220240 V, 5060 Hz                         |
| Lifetime of LED sources [         | h] <b>100000 (1) / 147000 (2)</b>         |
| Lx/By                             | L80/B10 (1) / L70/B50 (2)                 |
| Operating temperature ra          | nge [°C] 5 ÷ 30                           |
| Driver                            | standard on/off (E)                       |
| Power factor $\cos \phi$          | >0,95                                     |
| Circuit load capacity             | 30 (B10), 48 (B16), 43 (C10), 70 (C16)    |
|                                   |                                           |

# A graph of light