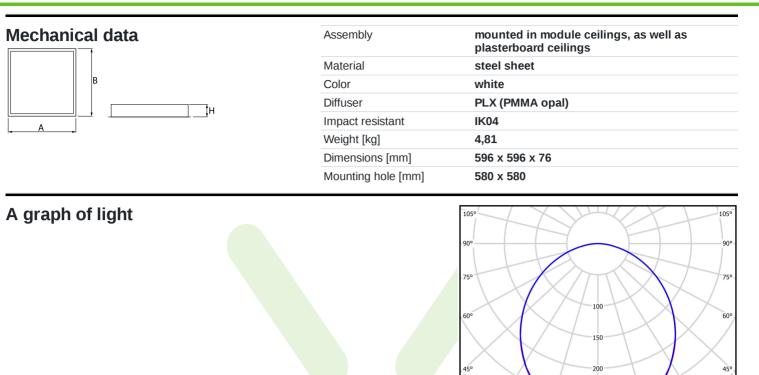

| Light source                              | LED                                       |
|-------------------------------------------|-------------------------------------------|
| Luminous flux LED [lm]                    | 5051                                      |
| LED power [W]                             | 26,6                                      |
| Luminaire luminous flux [lm]              | 3790                                      |
| Power of luminaire [W]                    | 28,2                                      |
| Luminaire's light efficiency [lm/W]       | 134,4                                     |
| Color of the light [K]                    | 3000                                      |
| CRI                                       | >80                                       |
| SDCM (LED sources)                        | 3                                         |
| Beam angle [°]                            | (C0-C180) / (C90-C270) - 105° /<br>104,8° |
| Photobiological risk class (IEC/EN 62471) | RG0                                       |
| Protection against electric shock         | I                                         |
| Protection degree                         | IP65                                      |
| Voltage                                   | 220240 V, 5060 Hz                         |
| Lifetime of LED sources [h]               | 100000 (1) / 147000 (2)                   |
| Lx/By                                     | L80/B10 (1) / L70/B50 (2)                 |
| Operating temperature range [°C]          | 5 ÷ 30                                    |
| Driver                                    | standard on/off (E)                       |
| Power factor $\cos \phi$                  | >0,95                                     |
| Circuit load capacity                     | 30 (B10), 48 (B16), 43 (C10), 70 (C16)    |
|                                           |                                           |

## **Product card**

250

300 0°

cd/klm C0 - C180 C90 - C270 30

η = **75%**