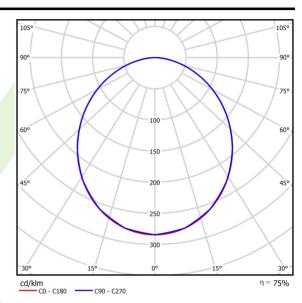

## A graph of light

## Light and electrical data

| Light source                              | LED                                       |
|-------------------------------------------|-------------------------------------------|
| Luminous flux LED [lm]                    | 5051                                      |
| LED power [W]                             | 26,6                                      |
| Luminaire luminous flux [lm]              | 3790                                      |
| Power of luminaire [W]                    | 28,2                                      |
| Luminaire's light efficiency [lm/W]       | 134,4                                     |
| Color of the light [K]                    | 3000                                      |
| CRI                                       | >80                                       |
| SDCM (LED sources)                        | 3                                         |
| Beam angle [°]                            | (C0-C180) / (C90-C270) - 105° /<br>104,8° |
| Photobiological risk class (IEC/EN 62471) | RG0                                       |
| Protection against electric shock         | I                                         |
| Protection degree                         | IP65                                      |
| Voltage                                   | 220240 V, 5060 Hz                         |
| Lifetime of LED sources [h]               | 100000 (1) / 147000 (2)                   |
| Lx/By                                     | L80/B10 (1) / L70/B50 (2)                 |
| Operating temperature range [°C]          | 5 ÷ 30                                    |
| Driver                                    | standard on/off (E)                       |
| Power factor cos φ                        | >0,95                                     |
| Circuit load capacity                     | 30 (B10), 48 (B16), 43 (C10), 70 (C16)    |