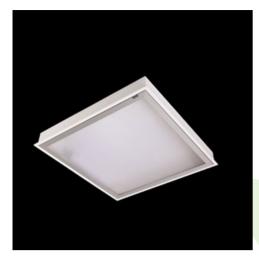

**Product:** AGAT CLEAN LED 5200 PLX E IP65 830 / 1200X300

Index: 19.3184.0053.34

## **Description**

Luminary designed to module and gypsum and cardboard suspended ceilings, equipped with the highly efficient LED panels. Luminary body made from steel sheet, powder coated in white. Optical systems and diffusers mounted in an aluminum frame. Luminary recommended for: emergency departments, intensive care units, and treatment rooms.

| Mechanical data | Assembly           | mounted in module ceilings, as well as plasterboard ceilings |
|-----------------|--------------------|--------------------------------------------------------------|
|                 | Material           | steel sheet                                                  |
| В               | Color              | white                                                        |
|                 | Diffuser           | PLX (PMMA opal)                                              |
| A               | Impact resistant   | IK04                                                         |
| <del></del>     | Weight [kg]        | 5,7                                                          |
|                 | Dimensions [mm]    | 1196 x 296 x 76                                              |
|                 | Mounting hole [mm] | 1180 x 280                                                   |