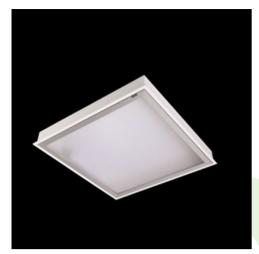

## **Description**

Luminary designed to module and gypsum and cardboard suspended ceilings, equipped with the highly efficient LED panels. Luminary body made from steel sheet, powder coated in white. Optical systems and diffusers mounted in an aluminum frame. Luminary recommended for: emergency departments, intensive care units, and treatment rooms.

| Mechanical data | Assembly           | mounted in module ceilings, as well as plasterboard ceilings     |
|-----------------|--------------------|------------------------------------------------------------------|
|                 | Material           | steel sheet                                                      |
| В               | Color              | white                                                            |
| ŢH              | Diffuser           | Micro-PRM SH (micro-prismatic diffuser PMMA with hardened glass) |
| A               | Impact resistant   | IK08                                                             |
|                 | Weight [kg]        | 7,8                                                              |
|                 | Dimensions [mm]    | 1196 x 296 x 76                                                  |
|                 | Mounting hole [mm] | 1180 x 280                                                       |