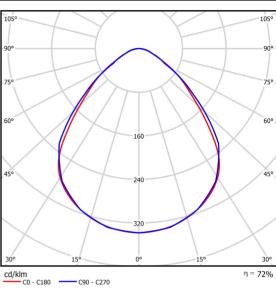

--------------------|
|                 | Material           | steel sheet                                                      |
| В               | Color              | white                                                            |
| ŢH              | Diffuser           | Micro-PRM SH (micro-prismatic diffuser PMMA with hardened glass) |
| A               | Impact resistant   | IK08                                                             |
|                 | Weight [kg]        | 7,8                                                              |
|                 | Dimensions [mm]    | 1196 x 296 x 76                                                  |
|                 | Mounting hole [mm] | 1180 x 280                                                       |

## A graph of light