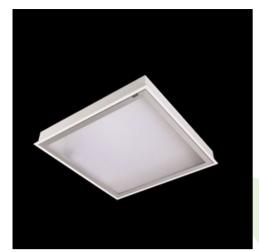

## **Description**

Luminary designed to module and gypsum and cardboard suspended ceilings, equipped with the highly efficient LED panels. Luminary body made from steel sheet, powder coated in white. Optical systems and diffusers mounted in an aluminum frame. Luminary recommended for: emergency departments, intensive care units, and treatment rooms.

| Mechanical data | Assembly           | mounted in module ceilings, as well as plasterboard ceilings     |
|-----------------|--------------------|------------------------------------------------------------------|
|                 | Material           | steel sheet                                                      |
| В               | Color              | white                                                            |
| ŢH              | Diffuser           | Micro-PRM SH (micro-prismatic diffuser PMMA with hardened glass) |
| A               | Impact resistant   | IK08                                                             |
|                 | Weight [kg]        | 4,85                                                             |
|                 | Dimensions [mm]    | 1196 x 296 x 76                                                  |
|                 | Mounting hole [mm] | 1180 x 280                                                       |