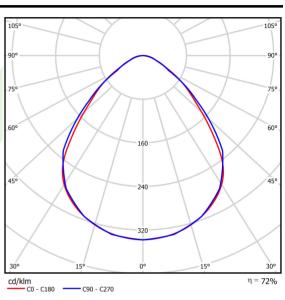

--------------------|
|                 | Material           | steel sheet                                                      |
| В               | Color              | white                                                            |
| ŢH              | Diffuser           | Micro-PRM SH (micro-prismatic diffuser PMMA with hardened glass) |
| A               | Impact resistant   | IK08                                                             |
|                 | Weight [kg]        | 4,85                                                             |
|                 | Dimensions [mm]    | 1196 x 296 x 76                                                  |
|                 | Mounting hole [mm] | 1180 x 280                                                       |

## A graph of light