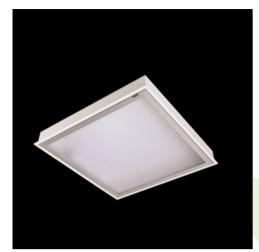

## **Description**

Luminary designed to module and gypsum and cardboard suspended ceilings, equipped with the highly efficient LED panels. Luminary body made from steel sheet, powder coated in white. Optical systems and diffusers mounted in an aluminum frame. Luminary recommended for: emergency departments, intensive care units, and treatment rooms.

| Mechanical data | Assembly           | mounted in module ceilings, as well as plasterboard ceilings |
|-----------------|--------------------|--------------------------------------------------------------|
|                 | Material           | steel sheet                                                  |
| B               | Color              | white                                                        |
|                 | Diffuser           | Micro-PRM (micro-prismatic diffuser PMMA)                    |
| Α               | Impact resistant   | IK04                                                         |
| <del> </del>    | Weight [kg]        | 5,93                                                         |
|                 | Dimensions [mm]    | 1196 x 296 x 76                                              |
|                 | Mounting hole [mm] | 1180 x 280                                                   |