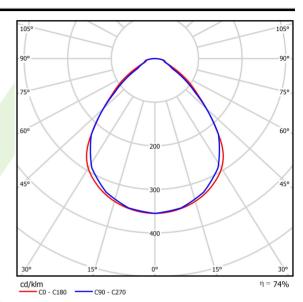

------------------------------------------------|
|                 | Material           | steel sheet                                                  |
| B               | Color              | white                                                        |
|                 | Diffuser           | Micro-PRM (micro-prismatic diffuser PMMA)                    |
| Α               | Impact resistant   | IK04                                                         |
| <del> </del>    | Weight [kg]        | 5,93                                                         |
|                 | Dimensions [mm]    | 1196 x 296 x 76                                              |
|                 | Mounting hole [mm] | 1180 x 280                                                   |

## A graph of light