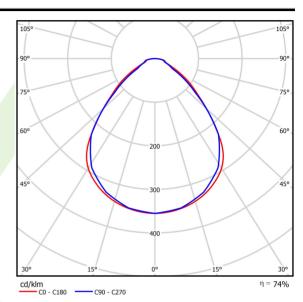

## Light and electrical data

| Light source                              | LED                                    |
|-------------------------------------------|----------------------------------------|
| Luminous flux LED [lm]                    | 5051                                   |
| LED power [W]                             | 26,6                                   |
| Luminaire luminous flux [lm]              | 3750                                   |
| Power of luminaire [W]                    | 28,2                                   |
| Luminaire's light efficiency [lm/W]       | 133                                    |
| Color of the light [K]                    | 3000                                   |
| CRI                                       | >80                                    |
| SDCM (LED sources)                        | 3                                      |
| Beam angle [°]                            | (C0-C180) / (C90-C270) - 89° / 89°     |
| Photobiological risk class (IEC/EN 62471) | RG0                                    |
| Protection against electric shock         | I                                      |
| Protection degree                         | IP65                                   |
| Voltage                                   | 220240 V, 5060 Hz                      |
| Lifetime of LED sources [h]               | 100000 (1) / 147000 (2)                |
| Lx/By                                     | L80/B10 (1) / L70/B50 (2)              |
| Operating temperature range [°C]          | 5 ÷ 30                                 |
| Driver                                    | standard on/off (E)                    |
| Power factor cos φ                        | >0,95                                  |
| Circuit load capacity                     | 30 (B10), 48 (B16), 43 (C10), 70 (C16) |

## A graph of light