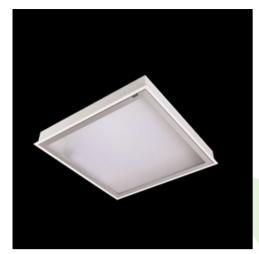

**Product: AGAT CLEAN LED 5200 MICRO-PRM E IP65 830 / 1200X300** 

Index: 19.3184.0041.34

## **Description**

Luminary designed to module and gypsum and cardboard suspended ceilings, equipped with the highly efficient LED panels. Luminary body made from steel sheet, powder coated in white. Optical systems and diffusers mounted in an aluminum frame. Luminary recommended for: emergency departments, intensive care units, and treatment rooms.

| Mechanical data | Assembly           | mounted in module ceilings, as well as plasterboard ceilings |
|-----------------|--------------------|--------------------------------------------------------------|
|                 | Material           | steel sheet                                                  |
| B               | Color              | white                                                        |
|                 | Diffuser           | Micro-PRM (micro-prismatic diffuser PMMA)                    |
| Α               | Impact resistant   | IK04                                                         |
| <del> </del>    | Weight [kg]        | 5,93                                                         |
|                 | Dimensions [mm]    | 1196 x 296 x 76                                              |
|                 | Mounting hole [mm] | 1180 x 280                                                   |