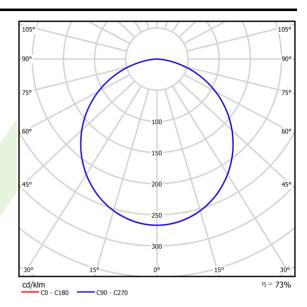

|
| Driver                                    | standard on/off (E)                         |
| Power factor cos φ                        | >0,95                                       |
| Circuit load capacity                     | 7 (B10), 12 (B16), 12 (C10), 19 (C16)       |



| Mechanical data | Assembly         | mounted in module ceilings |
|-----------------|------------------|----------------------------|
|                 | Material         | steel sheet                |
|                 | Color            | white                      |
|                 | Diffuser         | PLX (PMMA opal)            |
| ŢH              | Impact resistant | IK04                       |
| Α               | Dimensions [mm]  | 1195 x 595 x 75            |

## A graph of light