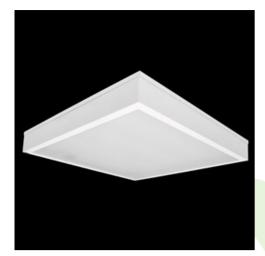

## **Description**

Luminary designed to module suspended ceilings, equipped with the highly efficient LED panels. Luminary body made from steel sheet, powder coated in white. Diffusers permanently mounted, no aluminum frame. Luminary recommended for: emergency departments, intensive care units, and treatment rooms.

| Mechanical data | Assembly         | mounted in module ceilings |
|-----------------|------------------|----------------------------|
|                 | Material         | steel sheet                |
|                 | Color            | white                      |
|                 | Diffuser         | PLX (PMMA opal)            |
| ŢH              | Impact resistant | IK04                       |
| Α               | Dimensions [mm]  | 1195 x 595 x 75            |