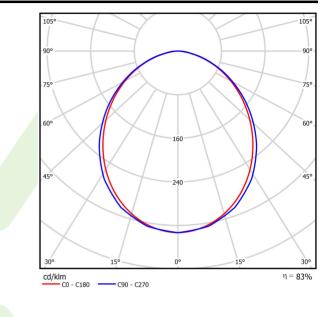

### Light and electrical data

| Light source                              | LED                                       |
|-------------------------------------------|-------------------------------------------|
| Luminous flux LED [lm]                    | 16660                                     |
| LED power [W]                             | 102                                       |
| Luminaire luminous flux [lm]              | 13881                                     |
| Power of luminaire [W]                    | 114                                       |
| Luminaire's light efficiency [lm/W]       | 121,8                                     |
| Color of the light [K]                    | 4000                                      |
| CRI                                       | >80                                       |
| SDCM (LED sources)                        | 3                                         |
| Beam angle [°]                            | (C0-C180) / (C90-C270) - 98,8° / 102°     |
| Photobiological risk class (IEC/EN 62471) | RG0                                       |
| Protection against electric shock         | 1                                         |
| Protection degree                         | IP65                                      |
| Voltage                                   | 220240 V, 5060 Hz                         |
| Lifetime of LED sources [h]               | 100000 (1) / 147000 (2)                   |
| Lx/By                                     | L80/B10 (1) / L70/B50 (2)                 |
| Operating temperature range [°C]          | 5 ÷ 30                                    |
| Driver                                    | DIM DALI (EDD)                            |
| Power factor $\cos \phi$                  | >0,95                                     |
| Circuit load capacity                     | 18 (B10), 32 (B16), 18 (C10), 32<br>(C16) |