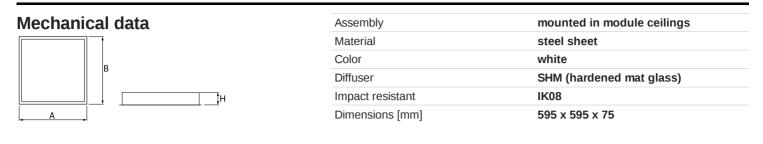

### Description

Luminary designed to module suspended ceilings, equipped with the highly efficient LED panels. Luminary body made from steel sheet, powder coated in white. Diffusers permanently mounted, no aluminum frame. Luminary recommended for: emergency departments, intensive care units, and treatment rooms.