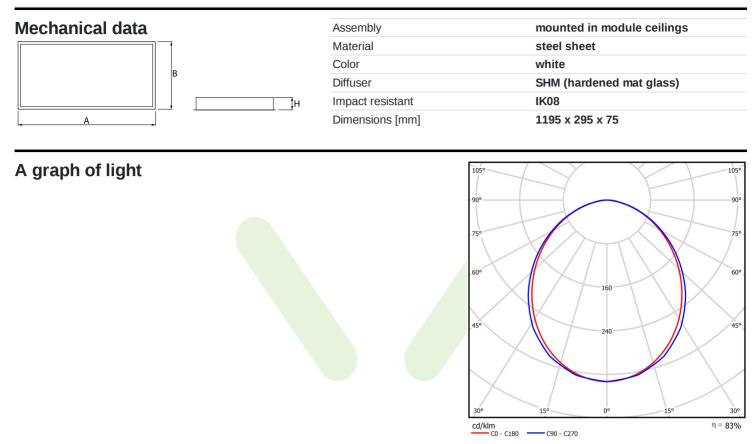

## Light and electrical data

| Light source                              | LED                                       |
|-------------------------------------------|-------------------------------------------|
| Luminous flux LED [lm]                    | 16660                                     |
| LED power [W]                             | 102                                       |
| Luminaire luminous flux [lm]              | 13881                                     |
| Power of luminaire [W]                    | 114                                       |
| Luminaire's light efficiency [lm/W]       | 121,8                                     |
| Color of the light [K]                    | 4000                                      |
| CRI                                       | >80                                       |
| SDCM (LED sources)                        | 3                                         |
| Beam angle [°]                            | (C0-C180) / (C90-C270) - 98,8° / 102°     |
| Photobiological risk class (IEC/EN 62471) | RG0                                       |
| Protection against electric shock         | I                                         |
| Protection degree                         | IP65                                      |
| Voltage                                   | 220240 V, 5060 Hz                         |
| Lifetime of LED sources [h]               | 100000 (1) / 147000 (2)                   |
| Lx/By                                     | L80/B10 (1) / L70/B50 (2)                 |
| Operating temperature range [°C]          | 5 ÷ 30                                    |
| Driver                                    | DIM DALI (EDD)                            |
| Power factor cos φ                        | >0,95                                     |
| Circuit load capacity                     | 18 (B10), 32 (B16), 18 (C10), 32<br>(C16) |

## **Product card**

- C90 - C270

Luminous flux tolerance +/- 10%. Power tolerance +/- 10%. Technical data may be changed. Photos of the luminaires may differ from reality. Date of last update: 23-12-2022