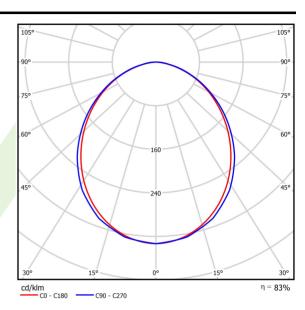

|
| Operating temperature range [°C]          | 5 ÷ 30                                |
| Driver                                    | standard on/off (E)                   |
| Power factor $\cos \phi$                  | >0,95                                 |
| Circuit load capacity                     | 6 (B10), 10 (B16), 10 (C10), 17 (C16) |



| Mechanical | data |
|------------|------|
|            |      |



| Assembly         | mounted in module ceilings |
|------------------|----------------------------|
| Material         | steel sheet                |
| Color            | white                      |
| Diffuser         | SHM (hardened mat glass)   |
| Impact resistant | IK08                       |
| Dimensions [mm]  | 595 x 595 x 75             |

## A graph of light