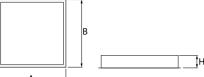

| Mechanical | data |
|------------|------|
|            |      |

| Assembly         | mounted in module ceilings |
|------------------|----------------------------|
| Material         | steel sheet                |
| Color            | white                      |
| Diffuser         | SHM (hardened mat glass)   |
| Impact resistant | IK08                       |
| Dimensions [mm]  | 595 x 595 x 75             |