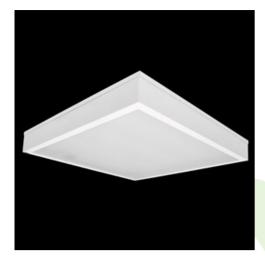

## **Description**

Luminary designed to module suspended ceilings, equipped with the highly efficient LED panels. Luminary body made from steel sheet, powder coated in white. Diffusers permanently mounted, no aluminum frame. Luminary recommended for: emergency departments, intensive care units, and treatment rooms.

| Mechanical | data |
|------------|------|
|            |      |

| Assembly         | mounted in module ceilings |
|------------------|----------------------------|
| Material         | steel sheet                |
| Color            | white                      |
| Diffuser         | SHM (hardened mat glass)   |
| Impact resistant | IK08                       |
| Dimensions [mm]  | 595 x 595 x 75             |