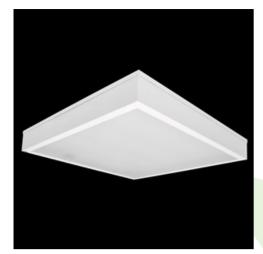

**Product:** AGAT CLEAN-ECO LED 16000 PLX EDD IP65 840 / 600X600

Index: 19.3183.0032.34

## **Description**

Luminary designed to module suspended ceilings, equipped with the highly efficient LED panels. Luminary body made from steel sheet, powder coated in white. Diffusers permanently mounted, no aluminum frame. Luminary recommended for: emergency departments, intensive care units, and treatment rooms.

| Mechanical data | Assembly         | mounted in module ceilings |
|-----------------|------------------|----------------------------|
|                 | Material         | steel sheet                |
|                 | Color            | white                      |
| B               | Diffuser         | PLX (PMMA opal)            |
| ŢH              | Impact resistant | IK04                       |
|                 | Dimensions [mm]  | 595 x 595 x 75             |