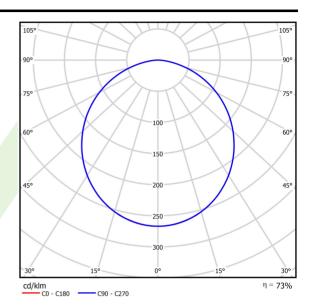

|
| Driver                                    | DIM DALI (EDD)                              |
| Power factor cos φ                        | >0,95                                       |
| Circuit load capacity                     | 18 (B10), 32 (B16), 18 (C10), 32 (C16)      |



| Mechanical data | Assembly         | mounted in module ceilings |
|-----------------|------------------|----------------------------|
|                 | Material         | steel sheet                |
|                 | Color            | white                      |
| B               | Diffuser         | PLX (PMMA opal)            |
| ŢH              | Impact resistant | IK04                       |
|                 | Dimensions [mm]  | 595 x 595 x 75             |

## A graph of light