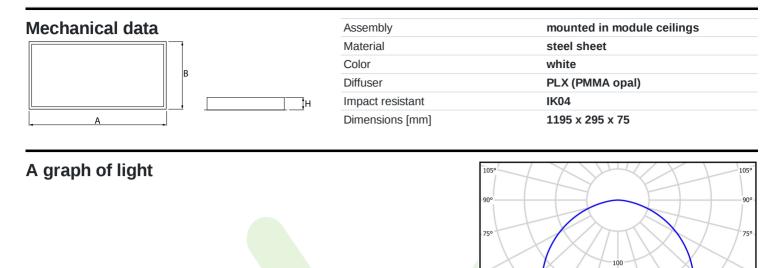

## Light and electrical data

| Light source                              | LED                                         |
|-------------------------------------------|---------------------------------------------|
| Luminous flux LED [lm]                    | 16660                                       |
| LED power [W]                             | 102                                         |
| Luminaire luminous flux [lm]              | 12238                                       |
| Power of luminaire [W]                    | 114                                         |
| Luminaire's light efficiency [lm/W]       | 107,4                                       |
| Color of the light [K]                    | 4000                                        |
| CRI                                       | >80                                         |
| SDCM (LED sources)                        | 3                                           |
| Beam angle [°]                            | (C0-C180) / (C90-C270) - 109,6° /<br>109,6° |
| Photobiological risk class (IEC/EN 62471) | RG0                                         |
| Protection against electric shock         | I                                           |
| Protection degree                         | IP65                                        |
| Voltage                                   | 220240 V, 5060 Hz                           |
| Lifetime of LED sources [h]               | 100000 (1) / 147000 (2)                     |
| Lx/By                                     | L80/B10 (1) / L70/B50 (2)                   |
| Operating temperature range [°C]          | 5 ÷ 30                                      |
| Driver                                    | DIM DALI (EDD)                              |
| Power factor cos φ                        | >0,95                                       |
| Circuit load capacity                     | 18 (B10), 32 (B16), 18 (C10), 32 (C16)      |

60°

45°

η = 73%

150

200

250

300 0°

15

15

- C90 - C270

cd/klm C0 - C180