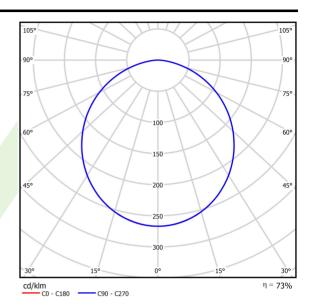

|  |
| Driver                                    | standard on/off (E)                         |  |
| Power factor cos φ                        | >0,95                                       |  |
| Circuit load capacity                     | 6 (B10), 10 (B16), 10 (C10), 17 (C16)       |  |



| Mechanical data | Assembly         | mounted in module ceilings |
|-----------------|------------------|----------------------------|
|                 | Material         | steel sheet                |
|                 | Color            | white                      |
| B               | Diffuser         | PLX (PMMA opal)            |
| ŢH              | Impact resistant | IK04                       |
|                 | Dimensions [mm]  | 595 x 595 x 75             |

## A graph of light