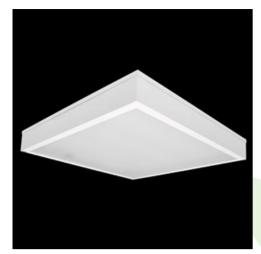

**Product: AGAT CLEAN-ECO LED 16000 PLX E IP65 840 / 600X600** 

Index: 19.3183.0030.34

## **Description**

Luminary designed to module suspended ceilings, equipped with the highly efficient LED panels. Luminary body made from steel sheet, powder coated in white. Diffusers permanently mounted, no aluminum frame. Luminary recommended for: emergency departments, intensive care units, and treatment rooms.

## **Product information**

| Category | Clean luminaires - recessed                       |
|----------|---------------------------------------------------|
| Family   | AGAT CLEAN ECO LED                                |
| Name     | AGAT CLEAN-ECO LED 16000 PLX E IP65 840 / 600X600 |
| Index    | 19.3183.0030.34                                   |

| Mechanical data | Assembly         | mounted in module ceilings |
|-----------------|------------------|----------------------------|
|                 | Material         | steel sheet                |
|                 | Color            | white                      |
| B               | Diffuser         | PLX (PMMA opal)            |
| ŢH              | Impact resistant | IK04                       |
|                 | Dimensions [mm]  | 595 x 595 x 75             |