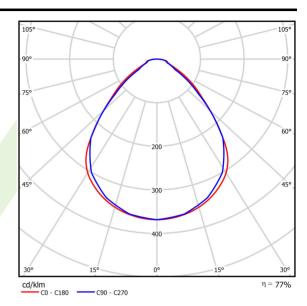

|  |
| Power factor cos φ                        | >0,95                                     |  |
| Circuit load capacity                     | 18 (B10), 32 (B16), 18 (C10), 32<br>(C16) |  |



| Mechanical data | Assembly         | mounted in module ceilings                |
|-----------------|------------------|-------------------------------------------|
|                 | Material         | steel sheet                               |
| В               | Color            | white                                     |
|                 | Diffuser         | Micro-PRM (micro-prismatic diffuser PMMA) |
| ŢH              | Impact resistant | IK04                                      |
| A               | Dimensions [mm]  | 595 x 595 x 75                            |

## A graph of light