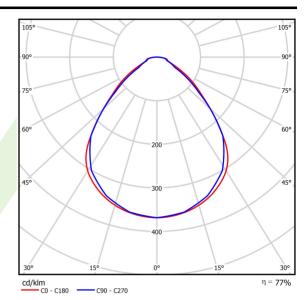

|  |
| Power factor cos φ                        | >0,95                                     |  |
| Circuit load capacity                     | 18 (B10), 32 (B16), 18 (C10), 32<br>(C16) |  |



| Mechanical data | Assembly         | mounted in module ceilings                |
|-----------------|------------------|-------------------------------------------|
|                 | Material         | steel sheet                               |
|                 | Color            | white                                     |
|                 | Diffuser         | Micro-PRM (micro-prismatic diffuser PMMA) |
| ŢH              | Impact resistant | IK04                                      |
| A               | Dimensions [mm]  | 1195 x 295 x 75                           |

## A graph of light