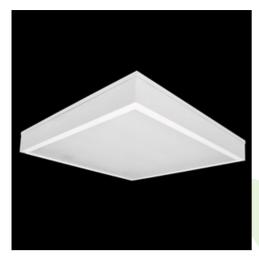

## **Description**

Luminary designed to module suspended ceilings, equipped with the highly efficient LED panels. Luminary body made from steel sheet, powder coated in white. Diffusers permanently mounted, no aluminum frame. Luminary recommended for: emergency departments, intensive care units, and treatment rooms.

| Mechanical data | Assembly         | mounted in module ceilings                |
|-----------------|------------------|-------------------------------------------|
|                 | Material         | steel sheet                               |
|                 | Color            | white                                     |
|                 | Diffuser         | Micro-PRM (micro-prismatic diffuser PMMA) |
| ŢH              | Impact resistant | IK04                                      |
| A               | Dimensions [mm]  | 595 x 595 x 75                            |