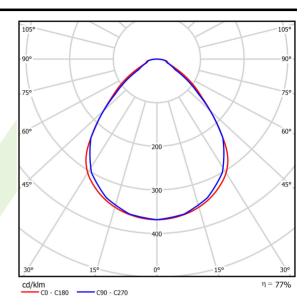

|
| Power factor cos φ                        | >0,95                                 |
| Circuit load capacity                     | 6 (B10), 10 (B16), 10 (C10), 17 (C16) |



| Mechanical data | Assembly         | mounted in module ceilings                |
|-----------------|------------------|-------------------------------------------|
|                 | Material         | steel sheet                               |
|                 | Color            | white                                     |
|                 | Diffuser         | Micro-PRM (micro-prismatic diffuser PMMA) |
| ŢH              | Impact resistant | IK04                                      |
| A               | Dimensions [mm]  | 595 x 595 x 75                            |

## A graph of light