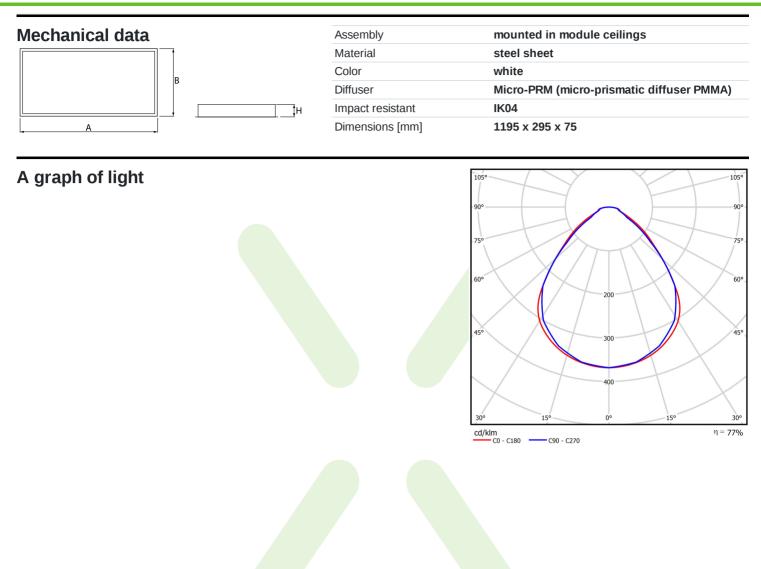

## Light and electrical data

| Light source                              | LED                                   |
|-------------------------------------------|---------------------------------------|
| Luminous flux LED [lm]                    | 16660                                 |
| LED power [W]                             | 102                                   |
| Luminaire luminous flux [lm]              | 12840                                 |
| Power of luminaire [W]                    | 114                                   |
| Luminaire's light efficiency [lm/W]       | 112,6                                 |
| Color of the light [K]                    | 4000                                  |
| CRI                                       | >80                                   |
| SDCM (LED sources)                        | 3                                     |
| Beam angle [°]                            | (C0-C180) / (C90-C270) - 89° / 89°    |
| Photobiological risk class (IEC/EN 62471) | RG0                                   |
| Protection against electric shock         | 1                                     |
| Protection degree                         | IP65                                  |
| Voltage                                   | 220240 V, 5060 Hz                     |
| Lifetime of LED sources [h]               | 100000 (1) / 147000 (2)               |
| Lx/By                                     | L80/B10 (1) / L70/B50 (2)             |
| Operating temperature range [°C]          | 5 ÷ 30                                |
| Driver                                    | standard on/off (E)                   |
| Power factor cos φ                        | >0,95                                 |
| Circuit load capacity                     | 6 (B10), 10 (B16), 10 (C10), 17 (C16) |
|                                           |                                       |