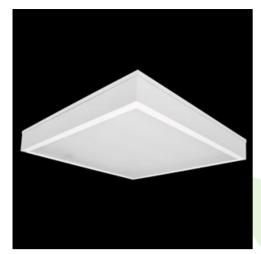

## **Description**

Luminary designed to module suspended ceilings, equipped with the highly efficient LED panels. Luminary body made from steel sheet, powder coated in white. Diffusers permanently mounted, no aluminum frame. Luminary recommended for: emergency departments, intensive care units, and treatment rooms.

| Mechanical | data |
|------------|------|
|            |      |

| Assembly         | mounted in module ceilings |
|------------------|----------------------------|
| Material         | steel sheet                |
| Color            | white                      |
| Diffuser         | SHM (hardened mat glass)   |
| Impact resistant | IK08                       |
| Dimensions [mm]  | 595 x 595 x 75             |