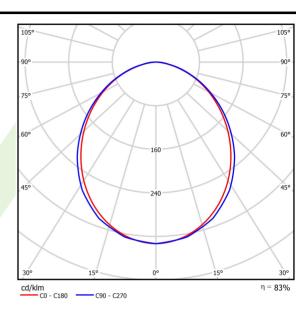

|
| Operating temperature range [°C]          | 5 ÷ 30                                 |
| Driver                                    | DIM DALI (EDD)                         |
| Power factor cos φ                        | >0,95                                  |
| Circuit load capacity                     | 18 (B10), 32 (B16), 18 (C10), 32 (C16) |



| Mechanical | data |
|------------|------|
|            |      |



| Assembly         | mounted in module ceilings |
|------------------|----------------------------|
| Material         | steel sheet                |
| Color            | white                      |
| Diffuser         | SHM (hardened mat glass)   |
| Impact resistant | IK08                       |
| Dimensions [mm]  | 595 x 595 x 75             |

## A graph of light