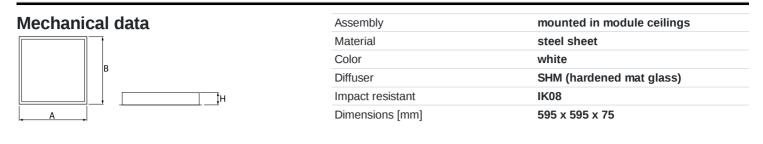

## Description

Luminary designed to module suspended ceilings, equipped with the highly efficient LED panels. Luminary body made from steel sheet, powder coated in white. Diffusers permanently mounted, no aluminum frame. Luminary recommended for: emergency departments, intensive care units, and treatment rooms.