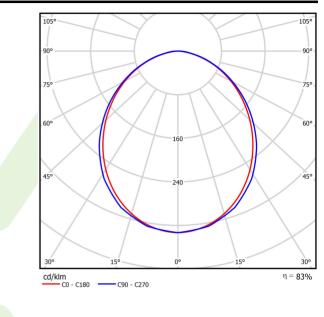

IP65                                  |
|  | Voltage                                   | 220240 V, 5060 Hz                     |
|  | Lifetime of LED sources [h]               | 100000 (1) / 147000 (2)               |
|  | Lx/By                                     | L80/B10 (1) / L70/B50 (2)             |
|  | Operating temperature range [°C]          | 5 ÷ 30                                |
|  | Driver                                    | standard on/off (E)                   |
|  | Power factor cos φ                        | >0,95                                 |
|  | Circuit load capacity                     | 9 (B10), 15 (B16), 15 (C10), 24 (C16) |
|  |                                           |                                       |



## **Product card**



## A graph of light