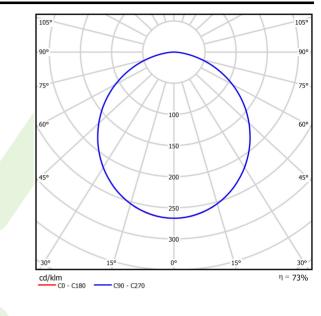

### Light and electrical data

| Light source                              | LED                                         |
|-------------------------------------------|---------------------------------------------|
| Luminous flux LED [lm]                    | 12495                                       |
| LED power [W]                             | 77                                          |
| Luminaire luminous flux [lm]              | 9179                                        |
| Power of luminaire [W]                    | 86                                          |
| Luminaire's light efficiency [lm/W]       | 106,7                                       |
| Color of the light [K]                    | 4000                                        |
| CRI                                       | >80                                         |
| SDCM (LED sources)                        | 3                                           |
| Beam angle [°]                            | (C0-C180) / (C90-C270) - 109,6° /<br>109,6° |
| Photobiological risk class (IEC/EN 62471) | RG0                                         |
| Protection against electric shock         | I                                           |
| Protection degree                         | IP65                                        |
| Voltage                                   | 220240 V, 5060 Hz                           |
| Lifetime of LED sources [h]               | 100000 (1) / 147000 (2)                     |
| Lx/By                                     | L80/B10 (1) / L70/B50 (2)                   |
| Operating temperature range [°C]          | 5 ÷ 30                                      |
| Driver                                    | DIM DALI (EDD)                              |
| Power factor cos φ                        | >0,95                                       |
| Circuit load capacity                     | 18 (B10), 32 (B16), 18 (C10), 32 (C16)      |

# A graph of light