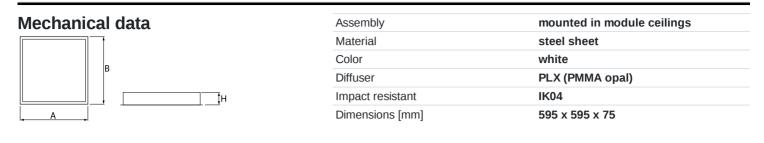

| Product | information |  |
|---------|-------------|--|
|         |             |  |

Category
Clean luminaires - recessed

Family
AGAT CLEAN ECO LED

Name
AGAT CLEAN-ECO LED 12000 PLX EDD IP65 840 / 600X600