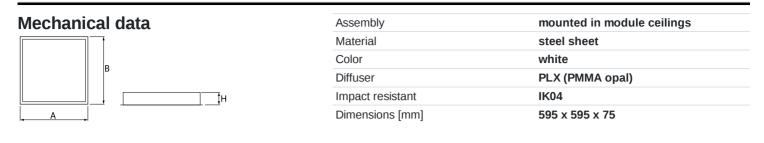

| Product information | C | Category | Clean luminaires - recessed                                                                                                                                                                                                                                                                                                                                                                                                                                                                                                                                                                                                                                                                                                                                                                                                                                                                                                                                                                                                                                                                                                                                                                                                                                            |
|---------------------|---|----------|------------------------------------------------------------------------------------------------------------------------------------------------------------------------------------------------------------------------------------------------------------------------------------------------------------------------------------------------------------------------------------------------------------------------------------------------------------------------------------------------------------------------------------------------------------------------------------------------------------------------------------------------------------------------------------------------------------------------------------------------------------------------------------------------------------------------------------------------------------------------------------------------------------------------------------------------------------------------------------------------------------------------------------------------------------------------------------------------------------------------------------------------------------------------------------------------------------------------------------------------------------------------|
|                     | F | -amily   | AGAT CLEAN ECO LED                                                                                                                                                                                                                                                                                                                                                                                                                                                                                                                                                                                                                                                                                                                                                                                                                                                                                                                                                                                                                                                                                                                                                                                                                                                     |
|                     | 1 | Name     | AGAT CLEAN-ECO LED 12000 PLX E IP65 840 / 600X600                                                                                                                                                                                                                                                                                                                                                                                                                                                                                                                                                                                                                                                                                                                                                                                                                                                                                                                                                                                                                                                                                                                                                                                                                      |
|                     | I | ndex     | 19.3183.0021.34                                                                                                                                                                                                                                                                                                                                                                                                                                                                                                                                                                                                                                                                                                                                                                                                                                                                                                                                                                                                                                                                                                                                                                                                                                                        |
|                     |   |          | $\overbrace{LED} \textcircled{} \end{array}{} \textcircled{} \textcircled{} \textcircled{} \textcircled{} \textcircled{} \textcircled{} \textcircled{} \end{array}{} \textcircled{} \textcircled{} \textcircled{} \textcircled{} \textcircled{} \end{array}{} \textcircled{} \textcircled{} \end{array}{} \textcircled{} \textcircled{} \end{array}{} \textcircled{} \end{array}{\end{array}}$ |
|                     | — |          |                                                                                                                                                                                                                                                                                                                                                                                                                                                                                                                                                                                                                                                                                                                                                                                                                                                                                                                                                                                                                                                                                                                                                                                                                                                                        |