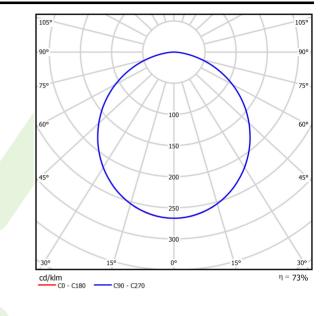

### Light and electrical data

| Light source                              | LED                                         |
|-------------------------------------------|---------------------------------------------|
| Luminous flux LED [lm]                    | 12495                                       |
| LED power [W]                             | 77                                          |
| Luminaire luminous flux [lm]              | 9179                                        |
| Power of luminaire [W]                    | 86                                          |
| Luminaire's light efficiency [lm/W]       | 106,7                                       |
| Color of the light [K]                    | 4000                                        |
| CRI                                       | >80                                         |
| SDCM (LED sources)                        | 3                                           |
| Beam angle [°]                            | (C0-C180) / (C90-C270) - 109,6° /<br>109,6° |
| Photobiological risk class (IEC/EN 62471) | RG0                                         |
| Protection against electric shock         | I                                           |
| Protection degree                         | IP65                                        |
| Voltage                                   | 220240 V, 5060 Hz                           |
| Lifetime of LED sources [h]               | 100000 (1) / 147000 (2)                     |
| Lx/By                                     | L80/B10 (1) / L70/B50 (2)                   |
| Operating temperature range [°C]          | 5 ÷ 30                                      |
| Driver                                    | standard on/off (E)                         |
| Power factor $\cos \phi$                  | >0,95                                       |
| Circuit load capacity                     | 9 (B10), 15 (B16), 15 (C10), 24 (C16)       |

# A graph of light