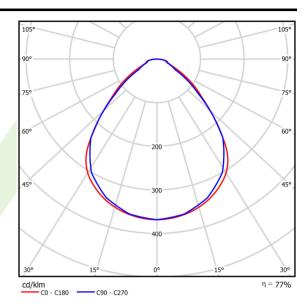

## A graph of light

## Light and electrical data

| Light course                              | LED                                       |  |
|-------------------------------------------|-------------------------------------------|--|
| Light source                              | LED                                       |  |
| Luminous flux LED [lm]                    | 12495                                     |  |
| LED power [W]                             | 77                                        |  |
| Luminaire luminous flux [lm]              | 9630                                      |  |
| Power of luminaire [W]                    | 86                                        |  |
| Luminaire's light efficiency [lm/W]       | 112                                       |  |
| Color of the light [K]                    | 4000                                      |  |
| CRI                                       | >80                                       |  |
| SDCM (LED sources)                        | 3                                         |  |
| Beam angle [°]                            | (C0-C180) / (C90-C270) - 89° / 89°        |  |
| Photobiological risk class (IEC/EN 62471) | RG0                                       |  |
| Protection against electric shock         | I                                         |  |
| Protection degree                         | IP65                                      |  |
| Voltage                                   | 220240 V, 5060 Hz                         |  |
| Lifetime of LED sources [h]               | 100000 (1) / 147000 (2)                   |  |
| Lx/By                                     | L80/B10 (1) / L70/B50 (2)                 |  |
| Operating temperature range [°C]          | 5 ÷ 30                                    |  |
| Driver                                    | DIM DALI (EDD)                            |  |
| Power factor cos φ                        | >0,95                                     |  |
| Circuit load capacity                     | 18 (B10), 32 (B16), 18 (C10), 32<br>(C16) |  |