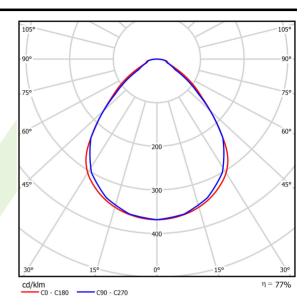

|
| Power factor cos φ                        | >0,95                                 |
| Circuit load capacity                     | 9 (B10), 15 (B16), 15 (C10), 24 (C16) |



| Mechanical data | Assembly         | mounted in module ceilings                |
|-----------------|------------------|-------------------------------------------|
|                 | Material         | steel sheet                               |
|                 | Color            | white                                     |
|                 | Diffuser         | Micro-PRM (micro-prismatic diffuser PMMA) |
| ŢH              | Impact resistant | IK04                                      |
| A               | Dimensions [mm]  | 595 x 595 x 75                            |

## A graph of light