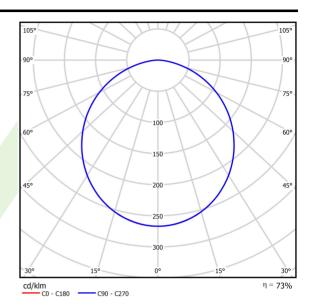

|
| Driver                                    | DIM DALI (EDD)                              |
| Power factor cos φ                        | >0,95                                       |
| Circuit load capacity                     | 14 (B10), 23 (B16), 22 (C10), 35 (C16)      |



| Mechanical data | Assembly         | mounted in module ceilings |
|-----------------|------------------|----------------------------|
|                 | Material         | steel sheet                |
|                 | Color            | white                      |
| B               | Diffuser         | PLX (PMMA opal)            |
| ŢH              | Impact resistant | IK04                       |
|                 | Dimensions [mm]  | 595 x 595 x 75             |

## A graph of light