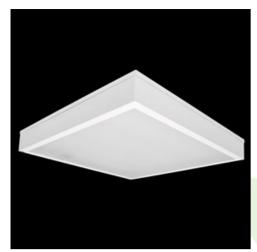

## **Description**

Luminary designed to module suspended ceilings, equipped with the highly efficient LED panels. Luminary body made from steel sheet, powder coated in white. Diffusers permanently mounted, no aluminum frame. Luminary recommended for: emergency departments, intensive care units, and treatment rooms.

| Mechanical data | Assembly         | mounted in module ceilings |
|-----------------|------------------|----------------------------|
|                 | Material         | steel sheet                |
|                 | Color            | white                      |
| B               | Diffuser         | PLX (PMMA opal)            |
| ŢH              | Impact resistant | IK04                       |
|                 | Dimensions [mm]  | 595 x 595 x 75             |