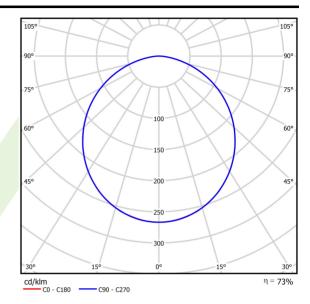

## Light and electrical data

| Light source                              | LED                                         |
|-------------------------------------------|---------------------------------------------|
| Luminous flux LED [lm]                    | 9130                                        |
| LED power [W]                             | 46,8                                        |
| Luminaire luminous flux [lm]              | 6707                                        |
| Power of luminaire [W]                    | 49,1                                        |
| Luminaire's light efficiency [lm/W]       | 136,6                                       |
| Color of the light [K]                    | 4000                                        |
| CRI                                       | >80                                         |
| SDCM (LED sources)                        | 3                                           |
| Beam angle [°]                            | (C0-C180) / (C90-C270) - 109,6° /<br>109,6° |
| Photobiological risk class (IEC/EN 62471) | RG0                                         |
| Protection against electric shock         | I                                           |
| Protection degree                         | IP65                                        |
| Voltage                                   | 220240 V, 5060 Hz                           |
| Lifetime of LED sources [h]               | 100000 (1) / 147000 (2)                     |
|                                           |                                             |
| Lx/By                                     | L80/B10 (1) / L70/B50 (2)                   |
| Lx/By Operating temperature range [°C]    | L80/B10 (1) / L70/B50 (2)<br>5 ÷ 30         |
|                                           |                                             |
| Operating temperature range [°C]          | 5 ÷ 30                                      |

## A graph of light