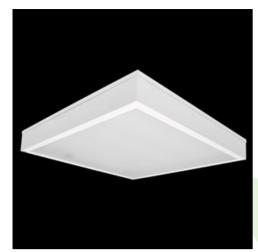

## **Description**

Luminary designed to module suspended ceilings, equipped with the highly efficient LED panels. Luminary body made from steel sheet, powder coated in white. Diffusers permanently mounted, no aluminum frame. Luminary recommended for: emergency departments, intensive care units, and treatment rooms.

| Mechanical data | Assembly         | mounted in module ceilings |
|-----------------|------------------|----------------------------|
|                 | Material         | steel sheet                |
|                 | Color            | white                      |
|                 | Diffuser         | PLX (PMMA opal)            |
| ŢH              | Impact resistant | IK04                       |
| Α               | Dimensions [mm]  | 1195 x 295 x 75            |