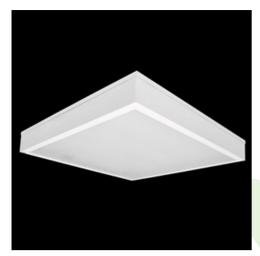

**Product:** AGAT CLEAN-ECO LED 8800 PLX E IP65 840 / 600X600

Index: 19.3183.0012.34

## **Description**

Luminary designed to module suspended ceilings, equipped with the highly efficient LED panels. Luminary body made from steel sheet, powder coated in white. Diffusers permanently mounted, no aluminum frame. Luminary recommended for: emergency departments, intensive care units, and treatment rooms.

## **Product information**

| Category | Clean luminaires - recessed                      |
|----------|--------------------------------------------------|
| Family   | AGAT CLEAN ECO LED                               |
| Name     | AGAT CLEAN-ECO LED 8800 PLX E IP65 840 / 600X600 |
| Index    | 19.3183.0012.34                                  |

| Mechanical data | Assembly         | mounted in module ceilings |
|-----------------|------------------|----------------------------|
|                 | Material         | steel sheet                |
|                 | Color            | white                      |
| B               | Diffuser         | PLX (PMMA opal)            |
| ŢH              | Impact resistant | IK04                       |
|                 | Dimensions [mm]  | 595 x 595 x 75             |