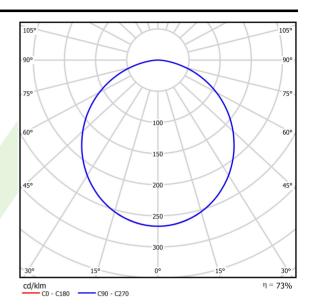

|
| Driver                                    | standard on/off (E)                         |
| Power factor cos φ                        | >0,95                                       |
| Circuit load capacity                     | 15 (B10), 25 (B16), 24 (C10), 38 (C16)      |



| Mechanical data | Assembly         | mounted in module ceilings |
|-----------------|------------------|----------------------------|
|                 | Material         | steel sheet                |
|                 | Color            | white                      |
| B               | Diffuser         | PLX (PMMA opal)            |
| ŢH              | Impact resistant | IK04                       |
|                 | Dimensions [mm]  | 595 x 595 x 75             |

## A graph of light