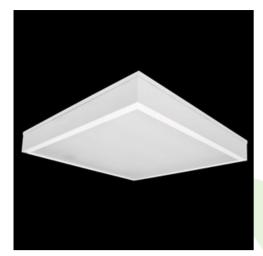

## **Description**

Luminary designed to module suspended ceilings, equipped with the highly efficient LED panels. Luminary body made from steel sheet, powder coated in white. Diffusers permanently mounted, no aluminum frame. Luminary recommended for: emergency departments, intensive care units, and treatment rooms.

| Mechanical data | Assembly         | mounted in module ceilings |
|-----------------|------------------|----------------------------|
|                 | Material         | steel sheet                |
|                 | Color            | white                      |
|                 | Diffuser         | PLX (PMMA opal)            |
| ŢH              | Impact resistant | IK04                       |
| Α               | Dimensions [mm]  | 1195 x 295 x 75            |