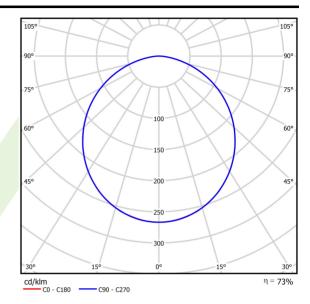

|
| Driver                                    | standard on/off (E)                         |
| Power factor cos φ                        | >0,95                                       |
| Circuit load capacity                     | 15 (B10), 25 (B16), 24 (C10), 38 (C16)      |



| Mechanical data | Assembly         | mounted in module ceilings |
|-----------------|------------------|----------------------------|
|                 | Material         | steel sheet                |
|                 | Color            | white                      |
|                 | Diffuser         | PLX (PMMA opal)            |
| ŢH              | Impact resistant | IK04                       |
| Α               | Dimensions [mm]  | 1195 x 295 x 75            |

## A graph of light