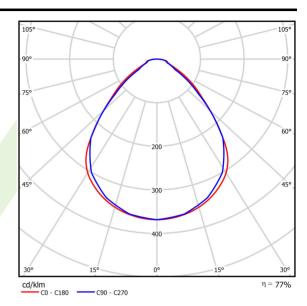

## A graph of light

## Light and electrical data

| Linksson                                  | 1.50                                   |  |
|-------------------------------------------|----------------------------------------|--|
| Light source                              | LED                                    |  |
| Luminous flux LED [lm]                    | 9130                                   |  |
| LED power [W]                             | 46,8                                   |  |
| Luminaire luminous flux [lm]              | 7036                                   |  |
| Power of luminaire [W]                    | 49,1                                   |  |
| Luminaire's light efficiency [lm/W]       | 143,3                                  |  |
| Color of the light [K]                    | 4000                                   |  |
| CRI                                       | >80                                    |  |
| SDCM (LED sources)                        | 3                                      |  |
| Beam angle [°]                            | (C0-C180) / (C90-C270) - 89° / 89°     |  |
| Photobiological risk class (IEC/EN 62471) | RG0                                    |  |
| Protection against electric shock         | I                                      |  |
| Protection degree                         | IP65                                   |  |
| Voltage                                   | 220240 V, 5060 Hz                      |  |
| Lifetime of LED sources [h]               | 100000 (1) / 147000 (2)                |  |
| Lx/By                                     | L80/B10 (1) / L70/B50 (2)              |  |
| Operating temperature range [°C]          | 5 ÷ 30                                 |  |
| Driver                                    | DIM DALI (EDD)                         |  |
| Power factor cos φ                        | >0,95                                  |  |
| Circuit load capacity                     | 14 (B10), 23 (B16), 22 (C10), 35 (C16) |  |