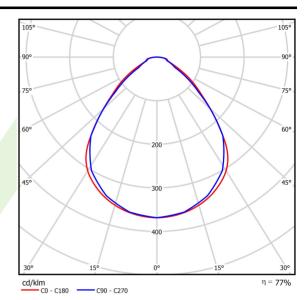

|  |
| Power factor cos φ                        | >0,95                                     |  |
| Circuit load capacity                     | 14 (B10), 23 (B16), 22 (C10), 35<br>(C16) |  |



| Mechanical data | Assembly         | mounted in module ceilings                |
|-----------------|------------------|-------------------------------------------|
|                 | Material         | steel sheet                               |
|                 | Color            | white                                     |
|                 | Diffuser         | Micro-PRM (micro-prismatic diffuser PMMA) |
| ŢH              | Impact resistant | IK04                                      |
| A               | Dimensions [mm]  | 1195 x 295 x 75                           |

## A graph of light