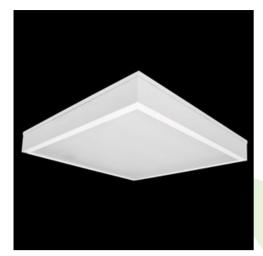

## **Description**

Luminary designed to module suspended ceilings, equipped with the highly efficient LED panels. Luminary body made from steel sheet, powder coated in white. Diffusers permanently mounted, no aluminum frame. Luminary recommended for: emergency departments, intensive care units, and treatment rooms.

| Mechanical data | Assembly         | mounted in module ceilings                |
|-----------------|------------------|-------------------------------------------|
|                 | Material         | steel sheet                               |
|                 | Color            | white                                     |
|                 | Diffuser         | Micro-PRM (micro-prismatic diffuser PMMA) |
| ŢH              | Impact resistant | IK04                                      |
| A               | Dimensions [mm]  | 1195 x 295 x 75                           |