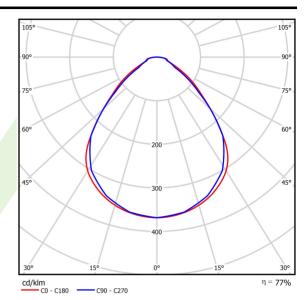

## Light and electrical data

| Light source                              | LED                                    |
|-------------------------------------------|----------------------------------------|
| Luminous flux LED [lm]                    | 9130                                   |
| LED power [W]                             | 46,8                                   |
| Luminaire luminous flux [lm]              | 7036                                   |
| Power of luminaire [W]                    | 49,1                                   |
| Luminaire's light efficiency [lm/W]       | 143,3                                  |
| Color of the light [K]                    | 4000                                   |
| CRI                                       | >80                                    |
| SDCM (LED sources)                        | 3                                      |
| Beam angle [°]                            | (C0-C180) / (C90-C270) - 89° / 89°     |
| Photobiological risk class (IEC/EN 62471) | RG0                                    |
| Protection against electric shock         | I                                      |
| Protection degree                         | IP65                                   |
| Voltage                                   | 220240 V, 5060 Hz                      |
| Lifetime of LED sources [h]               | 100000 (1) / 147000 (2)                |
| Lx/By                                     | L80/B10 (1) / L70/B50 (2)              |
| Operating temperature range [°C]          | 5 ÷ 30                                 |
| Driver                                    | standard on/off (E)                    |
| Power factor cos φ                        | >0,95                                  |
| Circuit load capacity                     | 15 (B10), 25 (B16), 24 (C10), 38 (C16) |

## A graph of light