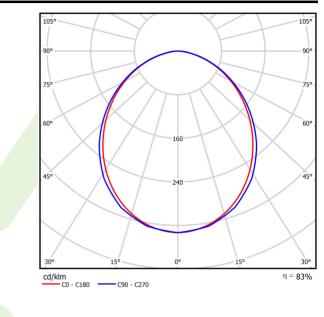

#### Light and electrical data

|  | Light source                              | LED                                       |
|--|-------------------------------------------|-------------------------------------------|
|  | Luminous flux LED [lm]                    | 6848                                      |
|  | LED power [W]                             | 33,7                                      |
|  | Luminaire luminous flux [lm]              | 5706                                      |
|  | Power of luminaire [W]                    | 35,3                                      |
|  | Luminaire's light efficiency [lm/W]       | 161,6                                     |
|  | Color of the light [K]                    | 4000                                      |
|  | CRI                                       | >80                                       |
|  | SDCM (LED sources)                        | 3                                         |
|  | Beam angle [°]                            | (C0-C180) / (C90-C270) - 98,8° / 102°     |
|  | Photobiological risk class (IEC/EN 62471) | RG0                                       |
|  | Protection against electric shock         | 1                                         |
|  | Protection degree                         | IP65                                      |
|  | Voltage                                   | 220240 V, 5060 Hz                         |
|  | Lifetime of LED sources [h]               | 100000 (1) / 147000 (2)                   |
|  | Lx/By                                     | L80/B10 (1) / L70/B50 (2)                 |
|  | Operating temperature range [°C]          | 5 ÷ 30                                    |
|  | Driver                                    | DIM DALI (EDD)                            |
|  | Power factor $\cos \phi$                  | >0,95                                     |
|  | Circuit load capacity                     | 14 (B10), 23 (B16), 22 (C10), 35<br>(C16) |