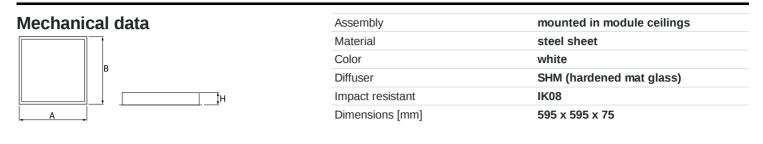

#### Light and electrical data

|  | Light source                              | LED                                       |
|--|-------------------------------------------|-------------------------------------------|
|  | Luminous flux LED [lm]                    | 6848                                      |
|  | LED power [W]                             | 33,7                                      |
|  | Luminaire luminous flux [lm]              | 5706                                      |
|  | Power of luminaire [W]                    | 35,3                                      |
|  | Luminaire's light efficiency [lm/W]       | 161,6                                     |
|  | Color of the light [K]                    | 4000                                      |
|  | CRI                                       | >80                                       |
|  | SDCM (LED sources)                        | 3                                         |
|  | Beam angle [°]                            | (C0-C180) / (C90-C270) - 98,8° / 102°     |
|  | Photobiological risk class (IEC/EN 62471) | RG0                                       |
|  | Protection against electric shock         | 1                                         |
|  | Protection degree                         | IP65                                      |
|  | Voltage                                   | 220240 V, 5060 Hz                         |
|  | Lifetime of LED sources [h]               | 100000 (1) / 147000 (2)                   |
|  | Lx/By                                     | L80/B10 (1) / L70/B50 (2)                 |
|  | Operating temperature range [°C]          | 5 ÷ 30                                    |
|  | Driver                                    | DIM DALI (EDD)                            |
|  | Power factor $\cos \phi$                  | >0,95                                     |
|  | Circuit load capacity                     | 14 (B10), 23 (B16), 22 (C10), 35<br>(C16) |