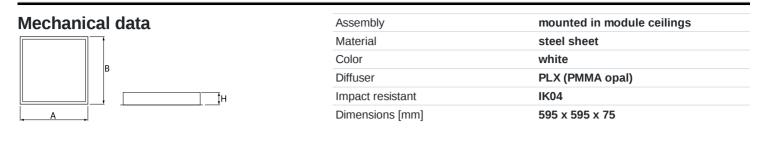

| Product | information |  |
|---------|-------------|--|
|         |             |  |

Category **Clean luminaires - recessed** Family AGAT CLEAN ECO LED Name AGAT CLEAN-ECO LED 6600 PLX EDD IP65 840 / 600X600 Index 19.3183.0004.34 Œ  $\mathbb{IP}_{65}$  $[K_{04}]$ æ