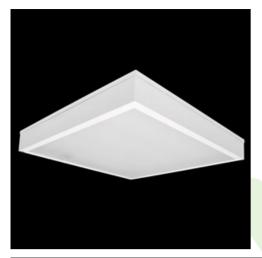

### Description

Luminary designed to module suspended ceilings, equipped with the highly efficient LED panels. Luminary body made from steel sheet, powder coated in white. Diffusers permanently mounted, no aluminum frame. Luminary recommended for: emergency departments, intensive care units, and treatment rooms.