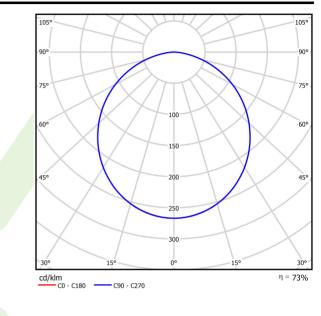

### Light and electrical data

| Light source                              | LED                                         |
|-------------------------------------------|---------------------------------------------|
| Luminous flux LED [lm]                    | 6848                                        |
| LED power [W]                             | 33,7                                        |
| Luminaire luminous flux [lm]              | 5031                                        |
| Power of luminaire [W]                    | 35,3                                        |
| Luminaire's light efficiency [lm/W]       | 142,5                                       |
| Color of the light [K]                    | 4000                                        |
| CRI                                       | >80                                         |
| SDCM (LED sources)                        | 3                                           |
| Beam angle [°]                            | (C0-C180) / (C90-C270) - 109,6° /<br>109,6° |
| Photobiological risk class (IEC/EN 62471) | RG0                                         |
| Protection against electric shock         | I                                           |
| Protection degree                         | IP65                                        |
| Voltage                                   | 220240 V, 5060 Hz                           |
| Lifetime of LED sources [h]               | 100000 (1) / 147000 (2)                     |
| Lx/By                                     | L80/B10 (1) / L70/B50 (2)                   |
| Operating temperature range [°C]          | 5 ÷ 30                                      |
| Driver                                    | DIM DALI (EDD)                              |
| Power factor cos φ                        | >0,95                                       |
| Circuit load capacity                     | 14 (B10), 23 (B16), 22 (C10), 35 (C16)      |
|                                           |                                             |