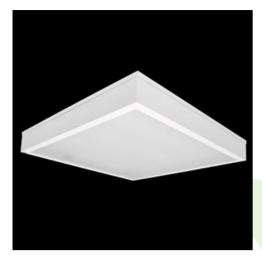

**Product:** AGAT CLEAN-ECO LED 6600 PLX E IP65 840 / 600X600

Index: 19.3183.0003.34

## **Description**

Luminary designed to module suspended ceilings, equipped with the highly efficient LED panels. Luminary body made from steel sheet, powder coated in white. Diffusers permanently mounted, no aluminum frame. Luminary recommended for: emergency departments, intensive care units, and treatment rooms.

| Mechanical data | Assembly         | mounted in module ceilings |
|-----------------|------------------|----------------------------|
|                 | Material         | steel sheet                |
|                 | Color            | white                      |
| B B             | Diffuser         | PLX (PMMA opal)            |
| ŢH              | Impact resistant | IK04                       |
| A               | Weight [kg]      | 4                          |