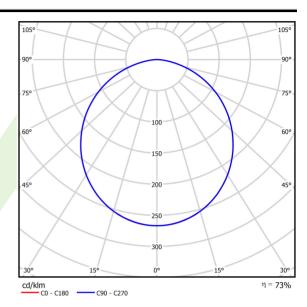

## Light and electrical data

| Light course                              | LED                                         |  |
|-------------------------------------------|---------------------------------------------|--|
| Light source                              | LED                                         |  |
| Luminous flux LED [lm]                    | 6848                                        |  |
| LED power [W]                             | 33,7                                        |  |
| Luminaire luminous flux [lm]              | 5031                                        |  |
| Power of luminaire [W]                    | 35,3                                        |  |
| Luminaire's light efficiency [lm/W]       | 142,5                                       |  |
| Color of the light [K]                    | 4000                                        |  |
| CRI                                       | >80                                         |  |
| SDCM (LED sources)                        | 3                                           |  |
| Beam angle [°]                            | (C0-C180) / (C90-C270) - 109,6° /<br>109,6° |  |
| Photobiological risk class (IEC/EN 62471) | RG0                                         |  |
| Protection against electric shock         | I                                           |  |
| Protection degree                         | IP65                                        |  |
| Voltage                                   | 220240 V, 5060 Hz                           |  |
| Lifetime of LED sources [h]               | 100000 (1) / 147000 (2)                     |  |
|                                           |                                             |  |
| Lx/By                                     | L80/B10 (1) / L70/B50 (2)                   |  |
| Lx/By Operating temperature range [°C]    | . , , ,                                     |  |
| ,                                         | L80/B10 (1) / L70/B50 (2)                   |  |
| Operating temperature range [°C]          | L80/B10 (1) / L70/B50 (2)<br>5 ÷ 30         |  |

## A graph of light

595 x 595 x 75