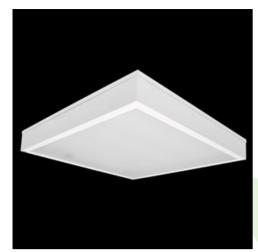

## **Description**

Luminary designed to module suspended ceilings, equipped with the highly efficient LED panels. Luminary body made from steel sheet, powder coated in white. Diffusers permanently mounted, no aluminum frame. Luminary recommended for: emergency departments, intensive care units, and treatment rooms.

| Mechanical data | Assembly         | mounted in module ceilings                |
|-----------------|------------------|-------------------------------------------|
|                 | Material         | steel sheet                               |
| В               | Color            | white                                     |
|                 | Diffuser         | Micro-PRM (micro-prismatic diffuser PMMA) |
| ŢH              | Impact resistant | IK04                                      |
| A               | Dimensions [mm]  | 595 x 595 x 75                            |