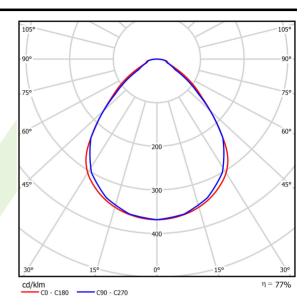

|  |
| Power factor cos φ                        | >0,95                                     |  |
| Circuit load capacity                     | 14 (B10), 23 (B16), 22 (C10), 35<br>(C16) |  |



| Mechanical data | Assembly         | mounted in module ceilings                |
|-----------------|------------------|-------------------------------------------|
|                 | Material         | steel sheet                               |
| В               | Color            | white                                     |
|                 | Diffuser         | Micro-PRM (micro-prismatic diffuser PMMA) |
| ŢH              | Impact resistant | IK04                                      |
| A               | Dimensions [mm]  | 595 x 595 x 75                            |

## A graph of light