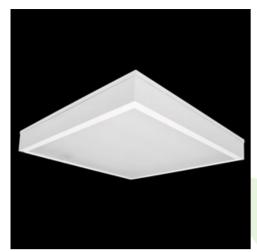

## **Description**

Luminary designed to module suspended ceilings, equipped with the highly efficient LED panels. Luminary body made from steel sheet, powder coated in white. Diffusers permanently mounted, no aluminum frame. Luminary recommended for: emergency departments, intensive care units, and treatment rooms.

| Mec | hani | cal d | lata |
|-----|------|-------|------|
|     |      |       |      |

| Assembly         | mounted in module ceilings                |
|------------------|-------------------------------------------|
| Material         | steel sheet                               |
| Color            | white                                     |
| Diffuser         | Micro-PRM (micro-prismatic diffuser PMMA) |
| Impact resistant | IK04                                      |
| Weight [kg]      | 4,1                                       |
| Dimensions [mm]  | 595 x 595 x 75                            |