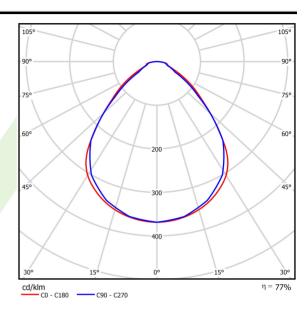

| Light source                              | LED                                   |
|-------------------------------------------|---------------------------------------|
| Luminous flux LED [lm]                    | 6848                                  |
| LED power [W]                             | 33,7                                  |
| Luminaire luminous flux [lm]              | 5278                                  |
| Power of luminaire [W]                    | 35,3                                  |
| Luminaire's light efficiency [lm/W]       | 149,5                                 |
| Color of the light [K]                    | 4000                                  |
| CRI                                       | >80                                   |
| SDCM (LED sources)                        | 3                                     |
| Beam angle [°]                            | (C0-C180) / (C90-C270) - 89° / 89°    |
| Photobiological risk class (IEC/EN 62471) | RG0                                   |
| Protection against electric shock         | I                                     |
| Protection degree                         | IP65                                  |
| Voltage                                   | 220240 V, 5060 Hz                     |
| Lifetime of LED sources [h]               | 100000 (1) / 147000 (2)               |
| Lx/By                                     | L80/B10 (1) / L70/B50 (2)             |
| Operating temperature range [°C]          | 5 ÷ 30                                |
| Driver                                    | standard on/off (E)                   |
| Power factor cos φ                        | >0,95                                 |
| Circuit load capacity                     | 16 (B10), 25 (B16), 26(C10), 42 (C16) |

## A graph of light