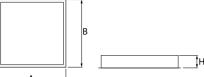

| Mec | hani | cal d | lata |
|-----|------|-------|------|
|     |      |       |      |

| Assembly         | mounted in module ceilings                |
|------------------|-------------------------------------------|
| Material         | steel sheet                               |
| Color            | white                                     |
| Diffuser         | Micro-PRM (micro-prismatic diffuser PMMA) |
| Impact resistant | IK04                                      |
| Weight [kg]      | 4,1                                       |
| Dimensions [mm]  | 595 x 595 x 75                            |