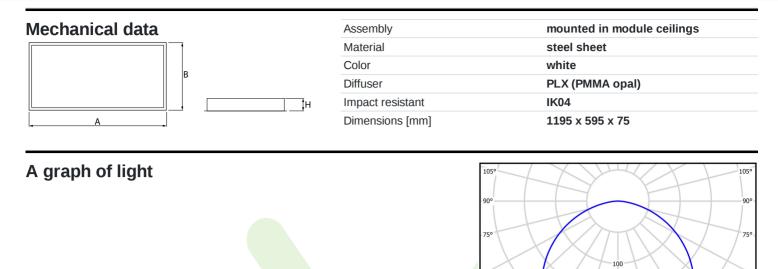

## Light and electrical data

| Light source                              | LED                                         |
|-------------------------------------------|---------------------------------------------|
| Luminous flux LED [lm]                    | 18261                                       |
| LED power [W]                             | 93,6                                        |
| Luminaire luminous flux [lm]              | 13415                                       |
| Power of luminaire [W]                    | 100,5                                       |
| Luminaire's light efficiency [lm/W]       | 133,5                                       |
| Color of the light [K]                    | 4000                                        |
| CRI                                       | >80                                         |
| SDCM (LED sources)                        | 3                                           |
| Beam angle [°]                            | (C0-C180) / (C90-C270) - 109,6° /<br>109,6° |
| Photobiological risk class (IEC/EN 62471) | RG0                                         |
| Protection against electric shock         | 1                                           |
| Protection degree                         | IP65                                        |
| Voltage                                   | 220240 V, 5060 Hz                           |
| Lifetime of LED sources [h]               | 100000 (1) / 147000 (2)                     |
| Lx/By                                     | L80/B10 (1) / L70/B50 (2)                   |
| Operating temperature range [°C]          | 5 ÷ 30                                      |
| Driver                                    | DIM DALI (EDD)                              |
| Power factor cos φ                        | >0,95                                       |
| Circuit load capacity                     | 7 (B10), 11 (B16), 11 (C10), 17 (C16)       |
|                                           |                                             |

60°

45°

η = 73%

150

200

250

300 0°

15

15

- C90 - C270

cd/klm C0 - C180