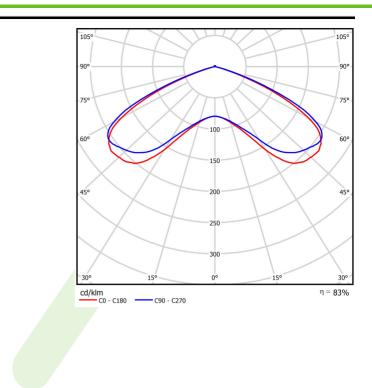

## A graph of light

Luminous flux tolerance +/- 10%. Power tolerance +/- 10%. Technical data may be changed. Photos of the luminaires may differ from reality. Date of last update: 23-12-2022