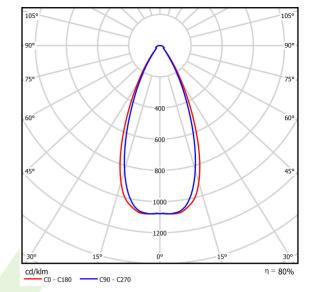

## Light and electrical data

| LED                                  |
|--------------------------------------|
| 15861                                |
| 95                                   |
| 12621                                |
| 106                                  |
| 119,1                                |
| 5700                                 |
| >70                                  |
| 5                                    |
| (C0-C180) / (C90-C270) - 48° / 44,2° |
| I                                    |
| IP66                                 |
| 220240 V, 5060 Hz                    |
| 60000                                |
| L70/B10                              |
| -40 ÷ 40                             |
| standard on/off (E)                  |
| >0.0F                                |
| >0,95                                |
|                                      |

# A graph of light