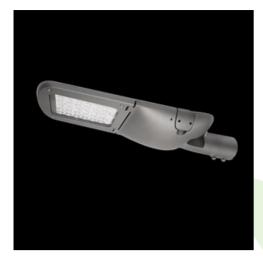

### **Description**

Powder painted aluminum cast housing highly weather proof. Luminaire is equipped with adjustable handle designed for mounting on posts and arms of 60 mm diameter. Level of tightness IP66. Diffuser is made of hardened glass. Following color temperatures are available: 5700 K. It is possible to program an autonomous multi-level or manual power reduction for specific customer needs by using a specialized power supply in the luminaire. The luminaires have overvoltage protection as standard based on the functionality of the power supplies. Optionally, the luminaires can be equipped with an additional voltage surge protector that does not require interference during the assembly and disassembly of the power supply system. \*Selected luminary variants are available with ENEC certificate.

#### **Product information**

| Category | Outdoor luminaires                                     |
|----------|--------------------------------------------------------|
| Family   | STREETPARK M LED PREMIUM                               |
| Name     | STREETPARK M LED PREMIUM HE 15000 NARROW E IP66 22 757 |
| Index    | 19.3174.0006.22                                        |

### Mechanical data

| Assembly         | mounted on poles           |
|------------------|----------------------------|
| Material         | aluminum                   |
| Color            | RAL 9007 (dark gray)       |
| Diffuser         | hardened transparent glass |
| Impact resistant | IK09                       |
| Dimensions [mm]  | 718 x 311 x 103            |