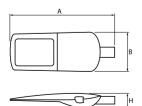

### Mechanical data

| Assembly         | mounted on poles           |
|------------------|----------------------------|
| Material         | aluminum                   |
| Color            | RAL 9007 (dark gray)       |
| Diffuser         | hardened transparent glass |
| Impact resistant | IK09                       |
| Dimensions [mm]  | 718 x 311 x 103            |