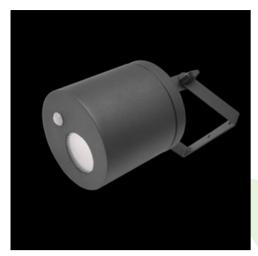

Product: ROLLER LED 1800 FLOOD E PIR IP65 34 840

Index: 19.3172.0008.34

#### **Description**

Body of the fitting is made of an aluminum profile and installed on a wall or a ceiling. Assembly on a ceiling is performed using a grip to adjust the fitting in any direction. The fitting is made for locations where it is necessary to provide instantaneous directional lighting, which involves high frequency of switching on the appliance. This type of fitting is particularly recommended for building entrances, garage entries etc. Luminaire equipped with an infrared sensor type PIR (Passive Infra Red). Number of sensor on/off cycles greater than 100000.

## Mechanical data

| Assembly         | surface mounted on ceiling or on wall |
|------------------|---------------------------------------|
| Material         | aluminum                              |
| Color            | RAL 9016 (white)                      |
| Diffuser         | opalescent polycarbonate              |
| Impact resistant | IK02                                  |
| Weight [kg]      | 1                                     |
| Dimensions [mm]  | Ø145 x 260                            |