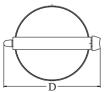

## Mechanical data

| Assembly         | surface mounted on ceiling or on wall |
|------------------|---------------------------------------|
| Material         | aluminum                              |
| Color            | RAL 9007 (dark gray)                  |
| Diffuser         | opalescent polycarbonate              |
| Impact resistant | IK02                                  |
| Dimensions [mm]  | Ø145 x 260                            |