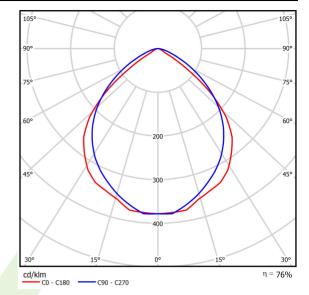

ing temperature range [°C]    | -25 ÷ 30                                 |
| Driver                              | standard on/off (E)                      |
| Power factor $\cos \phi$            | >0,9                                     |
| Circuit load capacity               | 61 (B10), 98 (B16), 102 (C10), 164 (C16) |

## Mechanical data





| Assembly         | surface mounted on ceiling or on wall |
|------------------|---------------------------------------|
| Material         | aluminum                              |
| Color            | RAL 9007 (dark gray)                  |
| Diffuser         | opalescent polycarbonate              |
| Impact resistant | IK02                                  |
| Dimensions [mm]  | Ø145 x 260                            |



## A graph of light