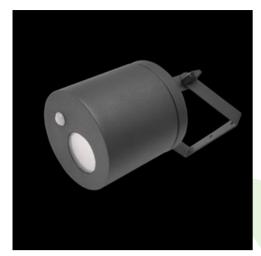

## **Description**

Body of the fitting is made of an aluminum profile and installed on a wall or a ceiling. Assembly on a ceiling is performed using a grip to adjust the fitting in any direction. The fitting is made for locations where it is necessary to provide instantaneous directional lighting, which involves high frequency of switching on the appliance. This type of fitting is particularly recommended for building entrances, garage entries etc. Luminaire equipped with an infrared sensor type PIR (Passive Infra Red). Number of sensor on/off cycles greater than 100000.

## **Product information**

| Category | Outdoor luminaires                      |  |
|----------|-----------------------------------------|--|
| Family   | ROLLER LED                              |  |
| Name     | ROLLER LED 1800 FLOOD E PIR IP65 22 840 |  |
| Index    | 19.3172.0008.22                         |  |

## Mechanical data

| Assembly         | surface mounted on ceiling or on wall |
|------------------|---------------------------------------|
| Material         | aluminum                              |
| Color            | RAL 9007 (dark gray)                  |
| Diffuser         | opalescent polycarbonate              |
| Impact resistant | IK02                                  |
| Dimensions [mm]  | Ø145 x 260                            |