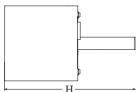

## Mechanical data

| Assembly         | surface mounted on ceiling or on wall |
|------------------|---------------------------------------|
| Material         | aluminum                              |
| Color            | RAL 9007 (dark gray)                  |
| Diffuser         | opalescent polycarbonate              |
| Impact resistant | IK02                                  |
| Dimensions [mm]  | Ø145 x 260                            |