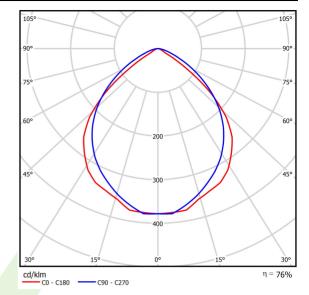

### Light and electrical data

| Light source                        | LED                                      |
|-------------------------------------|------------------------------------------|
| Luminous flux LED [lm]              | 2058                                     |
| LED power [W]                       | 11,3                                     |
| Luminaire luminous flux [lm]        | 1565                                     |
| Power of luminaire [W]              | 12,8                                     |
| Luminaire's light efficiency [lm/W] | 122,3                                    |
| Color of the light [K]              | 4000                                     |
| CRI                                 | 85                                       |
| SDCM (LED sources)                  | 2                                        |
| Beam angle [°]                      | (C0-C180) / (C90-C270) - 95° / 92,8°     |
| Protection against electric shock   | I                                        |
| Protection degree                   | IP65                                     |
| Voltage                             | 220240 V, 5060 Hz                        |
| Lifetime of LED sources [h]         | 83000 (1) / 100000 (2) / 100000 (3)      |
| Lx/By                               | L90/B10 (1) / L80/B10 (2) / L70/B10 (3)  |
| Operating temperature range [°C]    | -25 ÷ 30                                 |
| Driver                              | standard on/off (E)                      |
| Power factor cos φ                  | >0,9                                     |
| Circuit load capacity               | 61 (B10), 98 (B16), 102 (C10), 164 (C16) |

# A graph of light