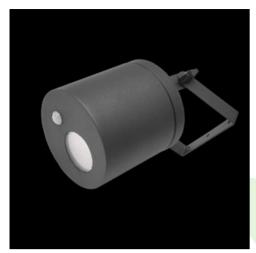

Product: ROLLER LED 1800 FLOOD E PIR IP65 04 840

Index: 19.3172.0008.04

### **Description**

Body of the fitting is made of an aluminum profile and installed on a wall or a ceiling. Assembly on a ceiling is performed using a grip to adjust the fitting in any direction. The fitting is made for locations where it is necessary to provide instantaneous directional lighting, which involves high frequency of switching on the appliance. This type of fitting is particularly recommended for building entrances, garage entries etc. Luminaire equipped with an infrared sensor type PIR (Passive Infra Red). Number of sensor on/off cycles greater than 100000.

# Mechanical data

| Assembly         | surface mounted on ceiling or on wall |
|------------------|---------------------------------------|
| Material         | aluminum                              |
| Color            | RAL 9005 (black)                      |
| Diffuser         | opalescent polycarbonate              |
| Impact resistant | IK02                                  |
| Dimensions [mm]  | Ø145 x 260                            |