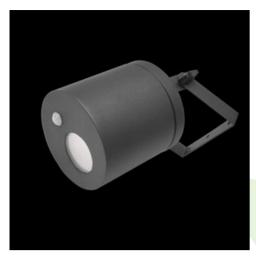

# **Description**

Body of the fitting is made of an aluminum profile and installed on a wall or a ceiling. Assembly on a ceiling is performed using a grip to adjust the fitting in any direction. The fitting is made for locations where it is necessary to provide instantaneous directional lighting, which involves high frequency of switching on the appliance. This type of fitting is particularly recommended for building entrances, garage entries etc. Luminaire equipped with an infrared sensor type PIR (Passive Infra Red). Number of sensor on/off cycles greater than 100000.

## Mechanical data

| Assembly         | surface mounted on ceiling or on wall           |
|------------------|-------------------------------------------------|
| Material         | aluminum                                        |
| Color            | RAL 7016 (anthracite, metallic, fine structure) |
| Diffuser         | opalescent polycarbonate                        |
| Impact resistant | IK02                                            |
| Dimensions [mm]  | Ø145 x 260                                      |