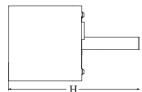

## Mechanical data

| Assembly         | surface mounted on ceiling or on wall           |
|------------------|-------------------------------------------------|
| Material         | aluminum                                        |
| Color            | RAL 7016 (anthracite, metallic, fine structure) |
| Diffuser         | opalescent polycarbonate                        |
| Impact resistant | IK02                                            |
| Dimensions [mm]  | Ø145 x 260                                      |