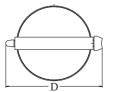

## Mechanical data

| Assembly         | surface mounted on ceiling or on wall           |
|------------------|-------------------------------------------------|
| Material         | aluminum                                        |
| Color            | RAL 7016 (anthracite, metallic, fine structure) |
| Diffuser         | opalescent polycarbonate                        |
| Impact resistant | IK02                                            |
| Dimensions [mm]  | Ø145 x 260                                      |