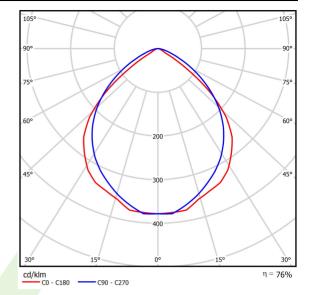

### Light and electrical data

| Light source                        | LED                                      |
|-------------------------------------|------------------------------------------|
| Luminous flux LED [lm]              | 2000                                     |
| LED power [W]                       | 11,3                                     |
| Luminaire luminous flux [lm]        | 1521                                     |
| Power of luminaire [W]              | 12,8                                     |
| Luminaire's light efficiency [lm/W] | 118,8                                    |
| Color of the light [K]              | 3000                                     |
| CRI                                 | 85                                       |
| SDCM (LED sources)                  | 2                                        |
| Beam angle [°]                      | (C0-C180) / (C90-C270) - 95° / 92,8°     |
| Protection against electric shock   | I                                        |
| Protection degree                   | IP65                                     |
| Voltage                             | 220240 V, 5060 Hz                        |
| Lifetime of LED sources [h]         | 83000 (1) / 100000 (2) / 100000 (3)      |
| Lx/By                               | L90/B10 (1) / L80/B10 (2) / L70/B10 (3)  |
| Operating temperature range [°C]    | -25 ÷ 30                                 |
| Driver                              | standard on/off (E)                      |
| Power factor $\cos \phi$            | >0,9                                     |
| Circuit load capacity               | 61 (B10), 98 (B16), 102 (C10), 164 (C16) |