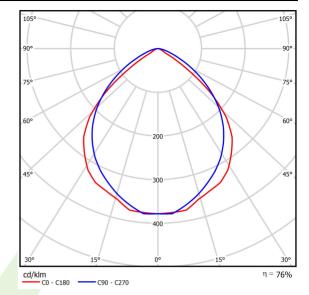

## Light and electrical data

| Light source                        | LED                                      |
|-------------------------------------|------------------------------------------|
| Luminous flux LED [lm]              | 2000                                     |
| LED power [W]                       | 11,3                                     |
| Luminaire luminous flux [lm]        | 1521                                     |
| Power of luminaire [W]              | 12,8                                     |
| Luminaire's light efficiency [lm/W] | 118,8                                    |
| Color of the light [K]              | 3000                                     |
| CRI                                 | 85                                       |
| SDCM (LED sources)                  | 2                                        |
| Beam angle [°]                      | (C0-C180) / (C90-C270) - 95° / 92,8°     |
| Protection against electric shock   | I                                        |
| Protection degree                   | IP65                                     |
| Voltage                             | 220240 V, 5060 Hz                        |
| Lifetime of LED sources [h]         | 83000 (1) / 100000 (2) / 100000 (3)      |
| Lx/By                               | L90/B10 (1) / L80/B10 (2) / L70/B10 (3)  |
| Operating temperature range [°C]    | -25 ÷ 30                                 |
| Driver                              | standard on/off (E)                      |
| Power factor cos φ                  | >0,9                                     |
| Circuit load capacity               | 61 (B10), 98 (B16), 102 (C10), 164 (C16) |

# A graph of light