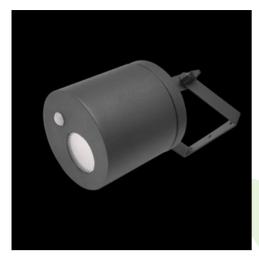

Product: ROLLER LED 1800 FLOOD E PIR IP65 22 830

Index: 19.3172.0007.22

### **Description**

Body of the fitting is made of an aluminum profile and installed on a wall or a ceiling. Assembly on a ceiling is performed using a grip to adjust the fitting in any direction. The fitting is made for locations where it is necessary to provide instantaneous directional lighting, which involves high frequency of switching on the appliance. This type of fitting is particularly recommended for building entrances, garage entries etc. Luminaire equipped with an infrared sensor type PIR (Passive Infra Red). Number of sensor on/off cycles greater than 100000.

#### Mechanical data

| Assembly         | surface mounted on ceiling or on wall |
|------------------|---------------------------------------|
| Material         | aluminum                              |
| Color            | RAL 9007 (dark gray)                  |
| Diffuser         | opalescent polycarbonate              |
| Impact resistant | IK02                                  |
| Dimensions [mm]  | Ø145 x 260                            |