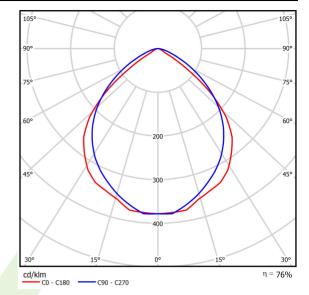

## Light and electrical data

| Light source                        | LED                                      |
|-------------------------------------|------------------------------------------|
| Luminous flux LED [lm]              | 2058                                     |
| LED power [W]                       | 11,3                                     |
| Luminaire luminous flux [lm]        | 1565                                     |
| Power of luminaire [W]              | 12,8                                     |
| Luminaire's light efficiency [lm/W] | 122,3                                    |
| Color of the light [K]              | 4000                                     |
| CRI                                 | 85                                       |
| SDCM (LED sources)                  | 2                                        |
| Beam angle [°]                      | (C0-C180) / (C90-C270) - 95° / 92,8°     |
| Protection against electric shock   | I                                        |
| Protection degree                   | IP65                                     |
| Voltage                             | 220240 V, 5060 Hz                        |
| Lifetime of LED sources [h]         | 83000 (1) / 100000 (2) / 100000 (3)      |
| Lx/By                               | L90/B10 (1) / L80/B10 (2) / L70/B10 (3)  |
| Operating temperature range [°C]    | -25 ÷ 30                                 |
| Driver                              | standard on/off (E)                      |
| Power factor cos φ                  | >0,9                                     |
| Circuit load capacity               | 61 (B10), 98 (B16), 102 (C10), 164 (C16) |