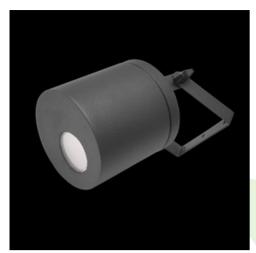

## **Description**

Body of the fitting is made of an aluminum profile and installed on a wall or a ceiling. Assembly on a ceiling is performed using a grip to adjust the fitting in any direction. The fitting is made for locations where it is necessary to provide instantaneous directional lighting, which involves high frequency of switching on the appliance. This type of fitting is particularly recommended for building entrances, garage entries etc.

## Mechanical data

| Assembly         | surface mounted on ceiling or on wall |
|------------------|---------------------------------------|
| Material         | aluminum                              |
| Color            | RAL 9016 (white)                      |
| Diffuser         | opalescent polycarbonate              |
| Impact resistant | IK02                                  |
| Dimensions [mm]  | Ø145 x 260                            |