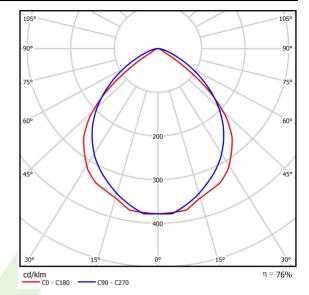

|
| Driver                              | standard on/off (E)                      |
| Power factor $\cos \phi$            | >0,9                                     |
| Circuit load capacity               | 61 (B10), 98 (B16), 102 (C10), 164 (C16) |

# Mechanical data





| Assembly         | surface mounted on ceiling or on wall           |
|------------------|-------------------------------------------------|
| Material         | aluminum                                        |
| Color            | RAL 7016 (anthracite, metallic, fine structure) |
| Diffuser         | opalescent polycarbonate                        |
| Impact resistant | IK02                                            |
| Dimensions [mm]  | Ø145 x 260                                      |



# A graph of light