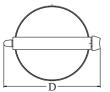

# Mechanical data

| Assembly         | surface mounted on ceiling or on wall           |
|------------------|-------------------------------------------------|
| Material         | aluminum                                        |
| Color            | RAL 7016 (anthracite, metallic, fine structure) |
| Diffuser         | opalescent polycarbonate                        |
| Impact resistant | IK02                                            |
| Dimensions [mm]  | Ø145 x 260                                      |