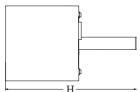

# Mechanical data

| Assembly         | surface mounted on ceiling or on wall           |
|------------------|-------------------------------------------------|
| Material         | aluminum                                        |
| Color            | RAL 7016 (anthracite, metallic, fine structure) |
| Diffuser         | opalescent polycarbonate                        |
| Impact resistant | IK02                                            |
| Dimensions [mm]  | Ø145 x 260                                      |