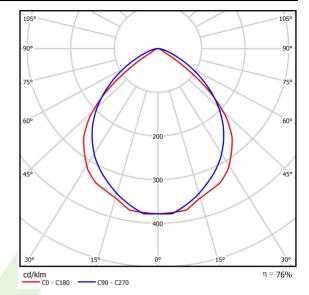

## Light and electrical data

| Light source                        | LED                                      |
|-------------------------------------|------------------------------------------|
| Luminous flux LED [lm]              | 2058                                     |
| LED power [W]                       | 11,3                                     |
| Luminaire luminous flux [lm]        | 1565                                     |
| Power of luminaire [W]              | 12,8                                     |
| Luminaire's light efficiency [lm/W] | 122,3                                    |
| Color of the light [K]              | 4000                                     |
| CRI                                 | 85                                       |
| SDCM (LED sources)                  | 2                                        |
| Beam angle [°]                      | (C0-C180) / (C90-C270) - 95° / 92,8°     |
| Protection against electric shock   | I                                        |
| Protection degree                   | IP65                                     |
| Voltage                             | 220240 V, 5060 Hz                        |
| Lifetime of LED sources [h]         | 83000 (1) / 100000 (2) / 100000 (3)      |
| Lx/By                               | L90/B10 (1) / L80/B10 (2) / L70/B10 (3)  |
| Operating temperature range [°C]    | -25 ÷ 30                                 |
| Driver                              | standard on/off (E)                      |
| Power factor $\cos \phi$            | >0,9                                     |
| Circuit load capacity               | 61 (B10), 98 (B16), 102 (C10), 164 (C16) |

# A graph of light