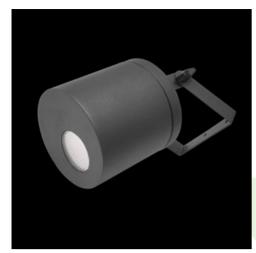

## **Description**

Body of the fitting is made of an aluminum profile and installed on a wall or a ceiling. Assembly on a ceiling is performed using a grip to adjust the fitting in any direction. The fitting is made for locations where it is necessary to provide instantaneous directional lighting, which involves high frequency of switching on the appliance. This type of fitting is particularly recommended for building entrances, garage entries etc.

## Mechanical data

| Assembly         | surface mounted on ceiling or on wall |
|------------------|---------------------------------------|
| Material         | aluminum                              |
| Color            | RAL 9007 (dark gray)                  |
| Diffuser         | opalescent polycarbonate              |
| Impact resistant | IK02                                  |
| Dimensions [mm]  | Ø145 x 260                            |