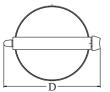

## Mechanical data

| Assembly         | surface mounted on ceiling or on wall |
|------------------|---------------------------------------|
| Material         | aluminum                              |
| Color            | RAL 9007 (dark gray)                  |
| Diffuser         | opalescent polycarbonate              |
| Impact resistant | IK02                                  |
| Dimensions [mm]  | Ø145 x 260                            |