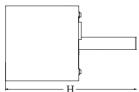

## Mechanical data

| Assembly         | surface mounted on ceiling or on wall |
|------------------|---------------------------------------|
| Material         | aluminum                              |
| Color            | RAL 9007 (dark gray)                  |
| Diffuser         | opalescent polycarbonate              |
| Impact resistant | IK02                                  |
| Dimensions [mm]  | Ø145 x 260                            |