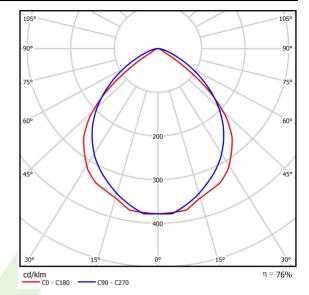

# Light and electrical data

| Light source                        | LED                                      |
|-------------------------------------|------------------------------------------|
| Luminous flux LED [lm]              | 2000                                     |
| LED power [W]                       | 11,3                                     |
| Luminaire luminous flux [lm]        | 1521                                     |
| Power of luminaire [W]              | 12,8                                     |
| Luminaire's light efficiency [lm/W] | 118,8                                    |
| Color of the light [K]              | 3000                                     |
| CRI                                 | 85                                       |
| SDCM (LED sources)                  | 2                                        |
| Beam angle [°]                      | (C0-C180) / (C90-C270) - 95° / 92,8°     |
| Protection against electric shock   | I                                        |
| Protection degree                   | IP65                                     |
| Voltage                             | 220240 V, 5060 Hz                        |
| Lifetime of LED sources [h]         | 83000 (1) / 100000 (2) / 100000 (3)      |
| Lx/By                               | L90/B10 (1) / L80/B10 (2) / L70/B10 (3)  |
| Operating temperature range [°C]    | -25 ÷ 30                                 |
| Driver                              | standard on/off (E)                      |
| Power factor $\cos \phi$            | >0,9                                     |
| Circuit load capacity               | 61 (B10), 98 (B16), 102 (C10), 164 (C16) |

# A graph of light