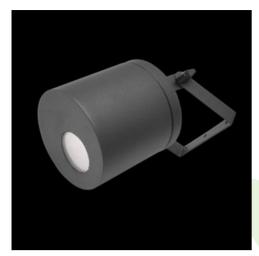

# **Description**

Body of the fitting is made of an aluminum profile and installed on a wall or a ceiling. Assembly on a ceiling is performed using a grip to adjust the fitting in any direction. The fitting is made for locations where it is necessary to provide instantaneous directional lighting, which involves high frequency of switching on the appliance. This type of fitting is particularly recommended for building entrances, garage entries etc.

# Mechanical data

| Assembly         | surface mounted on ceiling or on wall           |
|------------------|-------------------------------------------------|
| Material         | aluminum                                        |
| Color            | RAL 7016 (anthracite, metallic, fine structure) |
| Diffuser         | opalescent polycarbonate                        |
| Impact resistant | IK02                                            |
| Dimensions [mm]  | Ø145 x 260                                      |