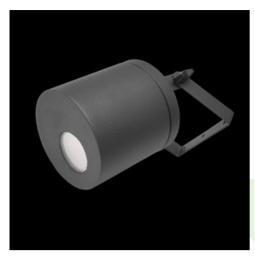

# **Description**

Body of the fitting is made of an aluminum profile and installed on a wall or a ceiling. Assembly on a ceiling is performed using a grip to adjust the fitting in any direction. The fitting is made for locations where it is necessary to provide instantaneous directional lighting, which involves high frequency of switching on the appliance. This type of fitting is particularly recommended for building entrances, garage entries etc.

#### **Product information**

| Category | Outdoor luminaires                         |  |
|----------|--------------------------------------------|--|
| Family   | ROLLER LED                                 |  |
| Name     | <b>ROLLER LED 1800 FLOOD E IP65 22 830</b> |  |
| Index    | 19.3172.0005.22                            |  |

# Mechanical data

| Assembly         | surface mounted on ceiling or on wall |
|------------------|---------------------------------------|
| Material         | aluminum                              |
| Color            | RAL 9007 (dark gray)                  |
| Diffuser         | opalescent polycarbonate              |
| Impact resistant | IK02                                  |
| Dimensions [mm]  | Ø145 x 260                            |