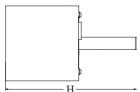

# Mechanical data

| Assembly         | surface mounted on ceiling or on wall |
|------------------|---------------------------------------|
| Material         | aluminum                              |
| Color            | RAL 9007 (dark gray)                  |
| Diffuser         | opalescent polycarbonate              |
| Impact resistant | IK02                                  |
| Dimensions [mm]  | Ø145 x 260                            |