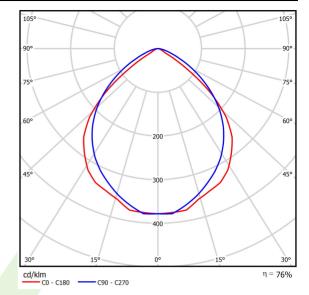

# Light and electrical data

| Light source                        | LED                                      |
|-------------------------------------|------------------------------------------|
| Luminous flux LED [lm]              | 2000                                     |
| LED power [W]                       | 11,3                                     |
| Luminaire luminous flux [lm]        | 1521                                     |
| Power of luminaire [W]              | 12,8                                     |
| Luminaire's light efficiency [lm/W] | 118,8                                    |
| Color of the light [K]              | 3000                                     |
| CRI                                 | 85                                       |
| SDCM (LED sources)                  | 2                                        |
| Beam angle [°]                      | (C0-C180) / (C90-C270) - 95° / 92,8°     |
| Protection against electric shock   | I                                        |
| Protection degree                   | IP65                                     |
| Voltage                             | 220240 V, 5060 Hz                        |
| Lifetime of LED sources [h]         | 83000 (1) / 100000 (2) / 100000 (3)      |
| Lx/By                               | L90/B10 (1) / L80/B10 (2) / L70/B10 (3)  |
| Operating temperature range [°C]    | -25 ÷ 30                                 |
| Driver                              | standard on/off (E)                      |
| Power factor cos φ                  | >0,9                                     |
| Circuit load capacity               | 61 (B10), 98 (B16), 102 (C10), 164 (C16) |

# A graph of light