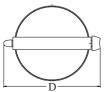

# Mechanical data

| Assembly         | surface mounted on ceiling or on wall |
|------------------|---------------------------------------|
| Material         | aluminum                              |
| Color            | RAL 9007 (dark gray)                  |
| Diffuser         | opalescent polycarbonate              |
| Impact resistant | IK02                                  |
| Dimensions [mm]  | Ø145 x 260                            |