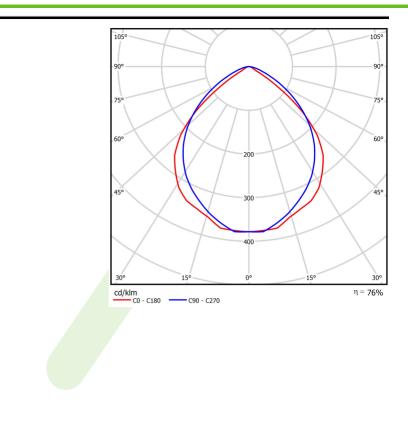

| Product information       | Category Outdoor lumin            | naires                                   |
|---------------------------|-----------------------------------|------------------------------------------|
|                           | Family ROLLER LED                 |                                          |
|                           | Name ROLLER LED                   | 1800 FLOOD E IP65 21 830                 |
|                           | Index <b>19.3172.0005</b> .       | 21                                       |
|                           |                                   |                                          |
| Light and electrical data | Light source                      | LED                                      |
|                           | Luminous flux LED [lm]            | 2000                                     |
|                           | LED power [W]                     | 11,3                                     |
|                           | Luminaire luminous flux [lm]      | 1521                                     |
|                           | Power of luminaire [W]            | 12,8                                     |
|                           | Luminaire's light efficiency [lm/ | W] 118,8                                 |
|                           | Color of the light [K]            | 3000                                     |
|                           | CRI                               | 85                                       |
|                           | SDCM (LED sources)                | 2                                        |
|                           | Beam angle [°]                    | (C0-C180) / (C90-C270) - 95° / 92,8°     |
|                           | Protection against electric sho   | ck I                                     |
|                           | Protection degree                 | IP65                                     |
|                           | Voltage                           | 220240 V, 5060 Hz                        |
|                           | Lifetime of LED sources [h]       | 83000 (1) / 100000 (2) / 100000 (3)      |
|                           | Lx/By                             | L90/B10 (1) / L80/B10 (2) / L70/B10 (3)  |
|                           | Operating temperature range       | [°C] -25 ÷ 30                            |
|                           | Driver                            | standard on/off (E)                      |
|                           | Power factor cos φ                | >0,9                                     |
|                           | Circuit load capacity             | 61 (B10), 98 (B16), 102 (C10), 164 (C16) |
| Mechanical data           | Assembly                          | surface mounted on ceiling or on wall    |
|                           | Material                          | aluminum                                 |
|                           | Color                             | RAL 9006 (grey)                          |
|                           |                                   |                                          |
|                           | Diffuser                          | opalescent polycarbonate                 |

## A graph of light

Luminous flux tolerance +/- 10%. Power tolerance +/- 10%. Technical data may be changed. Photos of the luminaires may differ from reality. Date of last update: 23-12-2022